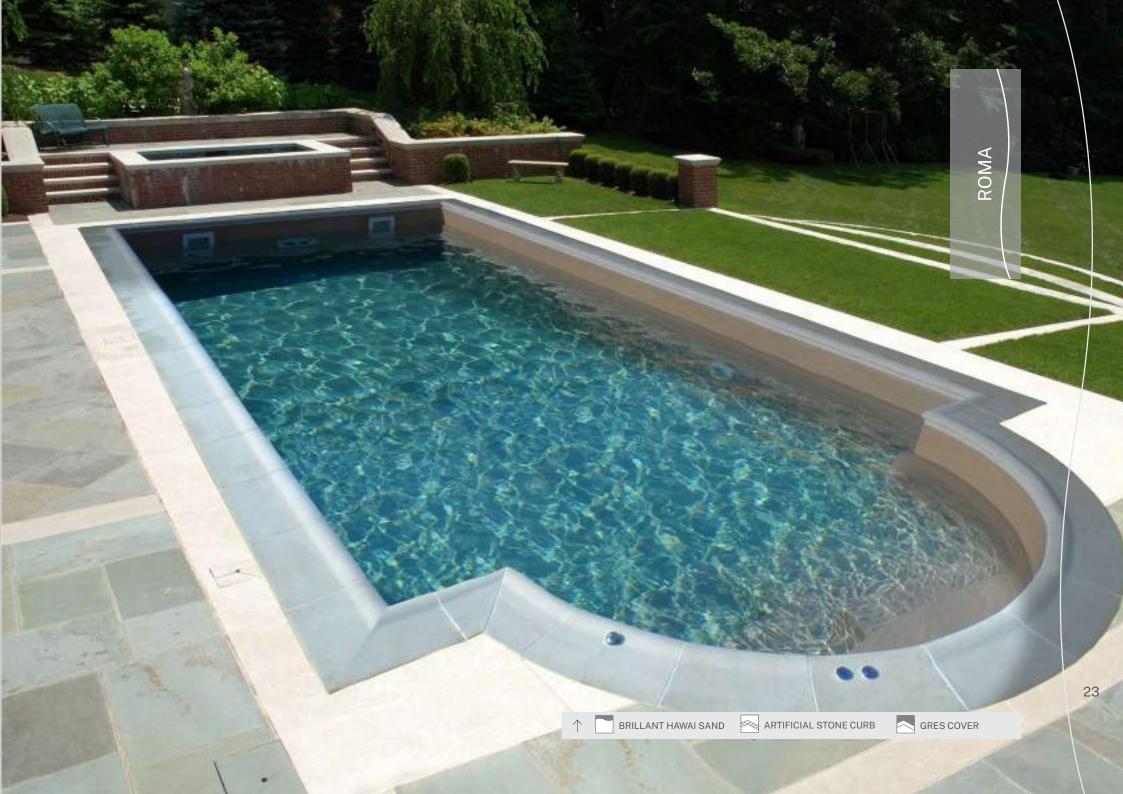

ROMA 65

ROMA 90

ADRIA 75

ADRIA 100

SPA 62

L-Length W-Width D-Depth

**GENOVA 70** 

SPA 92

#### **POOL STONES**

- · give a strong hold to the pool
- frame the edge of the pool, close the junction of the walkway and the pool
- waterproof insulation
- minimize the ingress of dirt into the water
- act as a breakwater so less water escapes from the pool

### **CURBSTONE**

It perfectly covers the gap between the pool and the walking surface, gives an aesthetic frame to the pool, emphasizes its outline. We offer custom pool stones in a variety of colors, size and materials to match the curves of our pools. Our range is available in

#### **GRES COVER**

The excellent quality of the gres tiles is due to the different manufacturing technology, which ensures that the tiles have outstanding wear resistance, extremely low porosity, and thus excellent frost resistance. It is also a good choice for endurance and increased use.