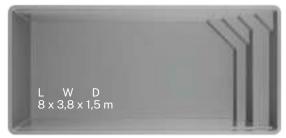

# COMPOSITE CERAMIC POOLS

KORFU

**WELLNESS** 

TOSCANA

**IBIZA** 

RIMINI 6

RIMINI 7

RIMINI 8

ROMA 65

ROMA 90

ADRIA 75

ADRIA 100

SPA 62

L-Length W-Width D-Depth

**GENOVA 70** 

SPA 92