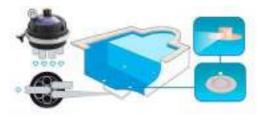

### INTELLIGENT WATER CLEANING

The intelligent cleaning system (IQ cleaning system) is a self-cleaning system with a complex distribution valve. The nozzle line at the bottom of the pool spreads the water, distributes the chemicals evenly, so cleaning is more efficient, effective, and convenient. The built-in distribution heads stir up the settled dirt and leaves so that they can

be removed through the built-in filter.

By stirring the hot water at the bottom, heating costs are also reduced, and the whole system is more sustainable. In addition, a special convenience feature is that the system can be programmed for automatic operation.

Because of water circulation

- no stagnant surfaces, which reduce the possibility of algae growth
- no chemical concentration near the water surface because of the even distribution
- and the water temperature is evenly spread, and mixing also makes better use of the solar energy