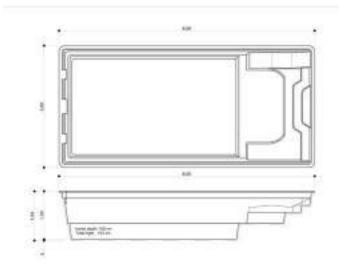

| 3   |                                             |  |
|-----|---------------------------------------------|--|
| 1,2 | Inside depth: 120 cm<br>Total hight: 123 cm |  |
|     | Total hight: 123 cm                         |  |
|     |                                             |  |

| Lenght | 4,5 m               |
|--------|---------------------|
| Width  | 2,5 m               |
| Depth  | 1,2 m               |
| Volume | 10,5 m <sup>3</sup> |
| Weight | 360 Kg              |

| Lenght | 5,0 m             |
|--------|-------------------|
| Width  | 2,5 m             |
| Depth  | 1,3 m             |
| Volume | 11 m <sup>3</sup> |
| Weight | 460 Kg            |