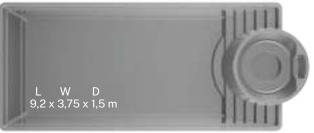

| Lenght | 9,2 m  |
|--------|--------|
| Width  | 3,75 m |
| Depth  | 1,5 m  |
| Volume | 38 m³  |
| Weight | 880 Kg |

| Lenght | 10 m    |
|--------|---------|
| Width  | 3,8 m   |
| Depth  | 1,5 m   |
| Volume | 40 m³   |
| Weight | 1100 Kg |