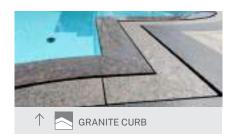

#### **POOL STONES**

- · give a strong hold to the pool
- frame the edge of the pool, close the junction of the walkway and the pool
- waterproof insulation
- minimize the ingress of dirt into the water
- act as a breakwater so less water escapes from the pool

### **CURBSTONE**

It perfectly covers the gap between the pool and the walking surface, gives an aesthetic frame to the pool, emphasizes its outline. We offer custom pool stones in a variety of colors, size and materials to match the curves of our pools. Our range is available in