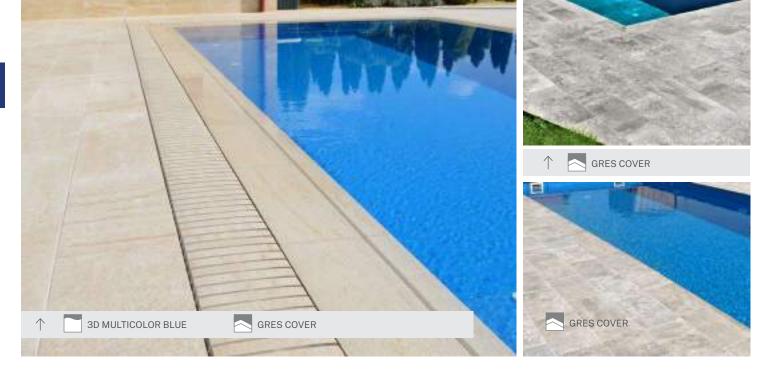

### **CURBSTONE**

It perfectly covers the gap between the pool and the walking surface, gives an aesthetic frame to the pool, emphasizes its outline. We offer custom pool stones in a variety of colors, size and materials to match the curves of our pools. Our range is available in

#### **GRES COVER**

The excellent quality of the gres tiles is due to the different manufacturing technology, which ensures that the tiles have outstanding wear resistance, extremely low porosity, and thus excellent frost resistance. It is also a good choice for endurance and increased use.