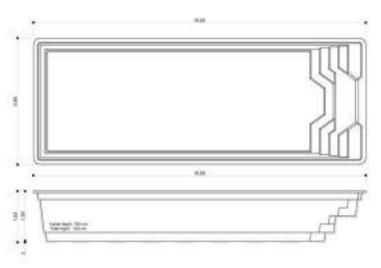

ROMA 65

ROMA 90

ADRIA 75

ADRIA 100

SPA 62

L-Length W-Width D-Depth

**GENOVA 70** 

SPA 92

| 3   |                                             |  |
|-----|---------------------------------------------|--|
| 1,2 | Inside depth: 120 cm<br>Total hight: 123 cm |  |
|     | Total hight: 123 cm                         |  |
|     |                                             |  |