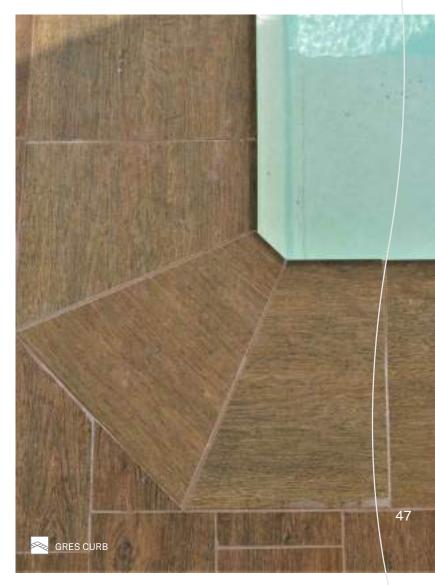

### **CURBSTONE**

It perfectly covers the gap between the pool and the walking surface, gives an aesthetic frame to the pool, emphasizes its outline. We offer custom pool stones in a variety of colors, size and materials to match the curves of our pools. Our range is available in

#### **GRES COVER**

The excellent quality of the gres tiles is due to the different manufacturing technology, which ensures that the tiles have outstanding wear resistance, extremely low porosity, and thus excellent frost resistance. It is also a good choice for endurance and increased use.