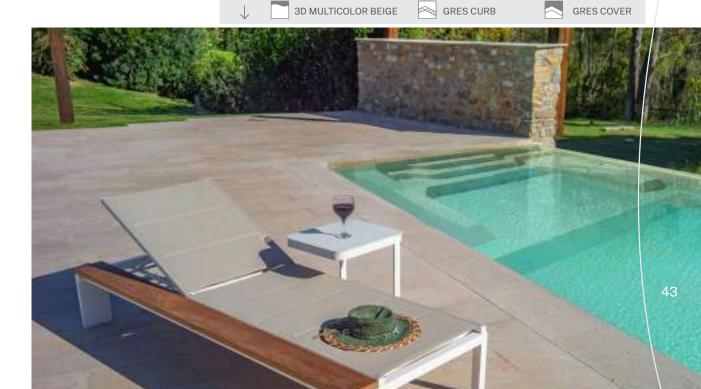

The aesthetics of the space surrounding the pool are accentuated by the edging and cladding. However, the edging and cladding must have a number of functional and practical property.

### **CURBSTONE**

It perfectly covers the gap between the pool and the walking surface, gives an aesthetic frame to the pool, emphasizes its outline. We offer custom pool stones in a variety of colors, size and materials to match the curves of our pools. Our range is available in

#### **GRES COVER**

The excellent quality of the gres tiles is due to the different manufacturing technology, which ensures that the tiles have outstanding wear resistance, extremely low porosity, and thus excellent frost resistance. It is also a good choice for endurance and increased use.