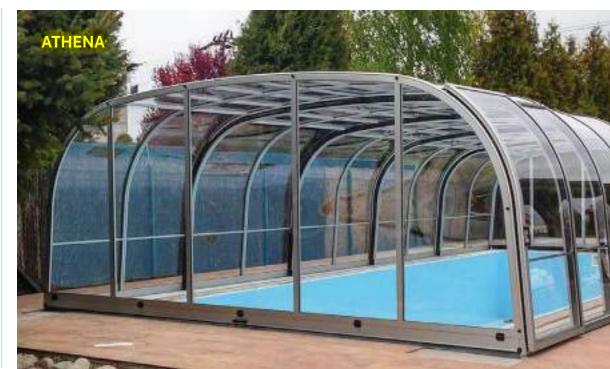

The Apollo is a classic model of mid-height pool enclosures that provides more freedom of movement under the enclosed pool cover. Circular pool cover with 10 mm air cell polycarbonate glazing. One of the most weather resistant covers. The frame structure is made of a custom-made precious metal alloy. Rounded edges and corners prevent accidents.