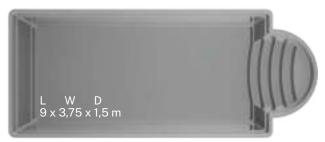

| Lenght | 9,0 m  |
|--------|--------|
| Width  | 3,75 m |
| Depth  | 1,5 m  |
| Volume | 43 m³  |
| Weight | 860 Kg |

| Lenght | 7,5 m  |
|--------|--------|
| Width  | 3,8 m  |
| Depth  | 1,5 m  |
| Volume | 35 m³  |
| Weight | 810 Kg |
|        |        |