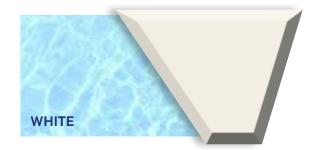

**GENOVA 90** 

SPA

**CAPRI** 

MIAMI

FLOATING CORRIDOR

STRETCHED WATER LEVEL

The pool water reflects three different natural effects because of the color scheme of our pools.

BASE COLORS: Completely smooth, non-glitter colors that reflect the "clear water" effect of natural waters

#### BRILLANT COLORS:

Glittery colors that generate the effect of "sea water" and a sparkling water surface

#### 3D MULTICOLOR COLORS:

Glittery colors, more vivid than brillant colors that reflect a sparkling and "deep water" effect

COMPOSIT CERAMIC SYSTEM