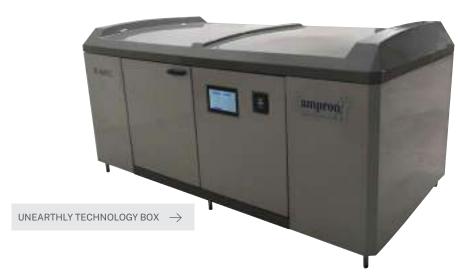

#### **UNEARTHLY TECHNOLOGY BOX**

| Width  | 230 cm |
|--------|--------|
| Lenght | 115 cm |
| Depth  | 110 cm |

The lamella pool cover is available in a normal and a hidden version, in case of the latter one, the concealed cover hold in the pool tub hides the pool cover. The cover is driven by a motor mounted in a winding mechanism in a hidden location.