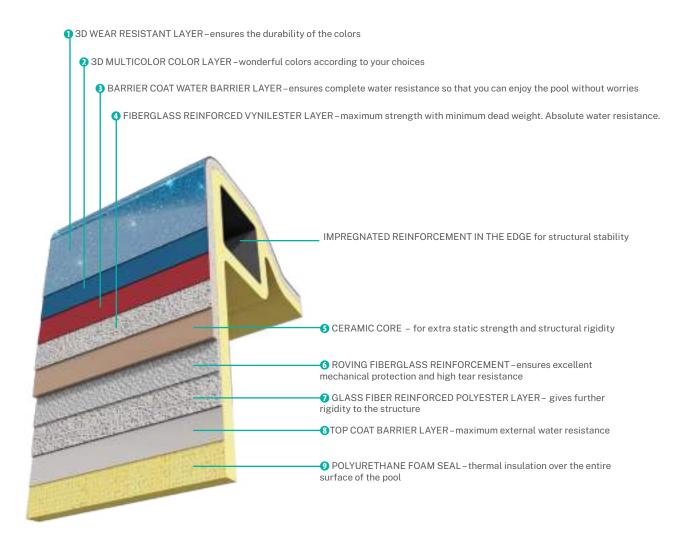

Ceramic technology is the key to quality and carefree longterm use. Prefabricated pools can be installed in a few days and enjoyed for decades!

Company has been manufacturing and selling fiberglass plastic pools since 1994. In the manufacturing of Composite Ceramic System swimming and wellness pools the highest quality materials, specially developed for this purpose, are being used, which meet high chemical and physical requirements to guarantee the endurance and long life of the pool.

### 20 YEARS WARRANTY

The pool construction method of the 9-layer fiberglass Composite Ceramic System technology and stratified structure guarantees high strength, beautiful brillant surface, outstanding longevity, low maintenance and repair costs to our pools, all of which add to a long-term carefree use! All our pools can be equipped with a hydrostatic valve at the deepest point of the pool, which particularly provides protection against high groundwater pressure.