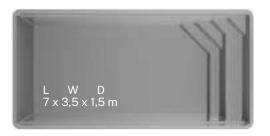

# COMPOSITE CERAMIC POOLS

KORFU

**WELLNESS** 

TOSCANA

**IBIZA** 

RIMINI 6

RIMINI 7

RIMINI 8

ROMA 65

ROMA 90

ADRIA 75

ADRIA 100

SPA 62

L-Length W-Width D-Depth

**GENOVA 70** 

SPA 92