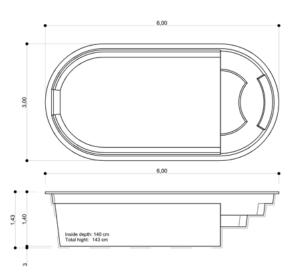

# COMPOSITE CERAMIC POOLS

KORFU

**WELLNESS** 

TOSCANA

**IBIZA** 

RIMINI 6

RIMINI 7

RIMINI 8

| Lenght | 6,0 m  |
|--------|--------|
| Width  | 3,0 m  |
| Depth  | 1,4 m  |
| Volume | 18 m³  |
| Weight | 540 Kg |

3D MULTICOLOR BLUE

| Lenght | 6,5 m  |
|--------|--------|
| Width  | 3,5 m  |
| Depth  | 1,5 m  |
| Volume | 25 m³  |
| Weight | 580 Kg |