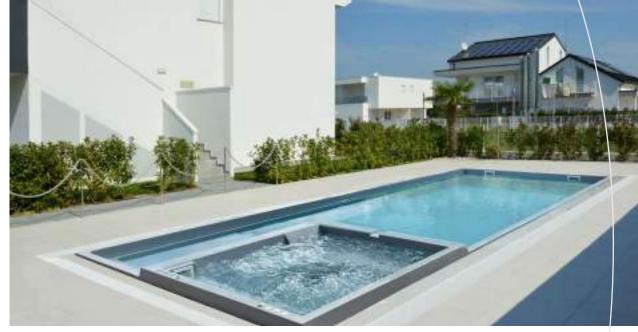

**GENOVA 90** 

SPA

**CAPRI** 

MIAMI

FLOATING CORRIDOR

STRETCHED WATER LEVEL

The pool water reflects three different natural effects because of the color scheme of our pools.

BASE COLORS: Completely smooth, non-glitter colors that reflect the "clear water" effect of natural waters