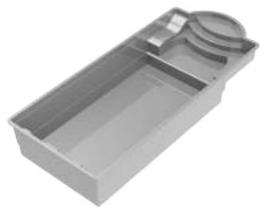

# COMPOSITE CERAMIC POOLS

KORFU

**WELLNESS** 

TOSCANA

**IBIZA** 

RIMINI 6

RIMINI 7

RIMINI 8

ROMA 65

ROMA 90

ADRIA 75

ADRIA 100

SPA 62

L-Length W-Width D-Depth

**GENOVA 70** 

SPA 92

**GENOVA 90** 

SPA

**CAPRI** 

MIAMI

FLOATING CORRIDOR

STRETCHED WATER LEVEL

The pool water reflects three different natural effects because of the color scheme of our pools.

BASE COLORS: Completely smooth, non-glitter colors that reflect the "clear water" effect of natural waters