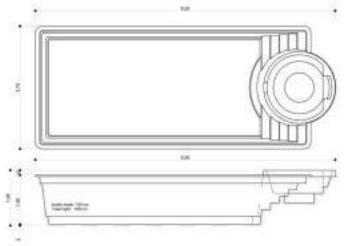

ROMA 65

ROMA 90

ADRIA 75

ADRIA 100

SPA 62

L-Length W-Width D-Depth

**GENOVA 70** 

SPA 92

| 3   |                                             |  |
|-----|---------------------------------------------|--|
| 1,2 | Inside depth: 120 cm<br>Total hight: 123 cm |  |
|     | Total hight: 123 cm                         |  |
|     |                                             |  |

| Lenght | 4,5 m               |
|--------|---------------------|
| Width  | 2,5 m               |
| Depth  | 1,2 m               |
| Volume | 10,5 m <sup>3</sup> |
| Weight | 360 Kg              |

| Lenght | 5,0 m             |
|--------|-------------------|
| Width  | 2,5 m             |
| Depth  | 1,3 m             |
| Volume | 11 m <sup>3</sup> |
| Weight | 460 Kg            |