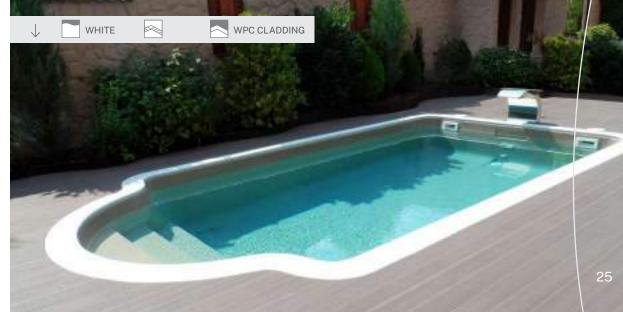

# WPC (WOOD PLASTIC COMPOSITE) CLADDING

This cover does not lose its original beauty without surface treatment, and its components are almost fully natural or recycled materials, so it is environmentally friendly. It does not require increased maintenance, yet it retains its original beauty.