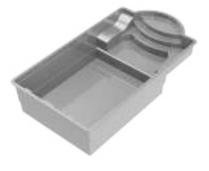

# COMPOSITE CERAMIC POOLS

KORFU

**WELLNESS** 

TOSCANA

**IBIZA** 

RIMINI 6

RIMINI 7

RIMINI 8

ROMA 65

ROMA 90

ADRIA 75

ADRIA 100

SPA 62

L-Length W-Width D-Depth

**GENOVA 70** 

SPA 92

**GENOVA 90** 

SPA

**CAPRI** 

MIAMI

FLOATING CORRIDOR

STRETCHED WATER LEVEL

The pool water reflects three different natural effects because of the color scheme of our pools.

BASE COLORS: Completely smooth, non-glitter colors that reflect the "clear water" effect of natural waters