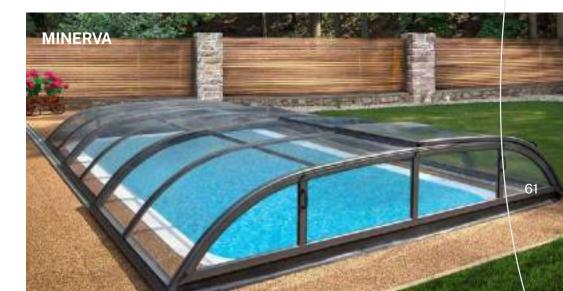

One of the lowest covers available, so it fits perfectly into any garden, not only highlighting the pool, but also allowing the beauty of the house and garden to prevail. A sophisticated combination of modern, flat and angular pool cover, a combination of comfort, aesthetics and user-friendly features. The stable but light structure of the sliding pool cover allows easy movement of all its elements. Transparent segments ensure a perfect view even when closed. The frame structure is made of a custom-made precious metal alloy. Rounded edges and corners prevent accidents. The safety catches protect the cover against accidental openings, closures and sudden gusts of wind. The operation is quick and easy. Height 50 cm.

Low enclosure, elegant model, the right choice for those who put the harmonious view of their garden in the foreground. Compact, glass-like pool cover with a basket curve

cross section and 10 mm air-cell polycarbonate glazing. Its standard rails, side entrance, high-quality insulating roofing material and removable front guarantee easy operation in all situations. The frame structure is made of a custom-made precious metal alloy. Rounded edges and corners prevent accidents. Height 70-80 cm.

Discreet and sophisticated low enclosure that stretches in any garden, what is best provided by its angular, clean roofing material, futuristic carbon design and low air rails. Height 60-70 cm.

Modern, super flat curved pool cover, without door, with 4 mm clear solid polycarbonate glazing. The frame structure is made of a custommade precious metal alloy. Rounded edges and corners prevent accidents. Height 55 cm.

LOW COVERS