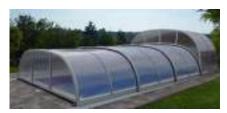

### **COVERS**

High, medium, and low covers are available for our pools to suit different needs

**LOW COVER** – advantageous in places where the panorama must be preserved

**MEDIUM-HIGH COVER** – if you want airier cover this solution is the perfect choice; it provides enough space to play in the water or relax on the shore, you can enjoy swimming in the pool even when the cover is on

HIGH COVER – the most spacious cover, if you want an outdoor pool to have almost all the comfort of an indoor one, then the high coverage is the right choice, and beyond that the mobility of the cover provides even more benefits, there is also enough space to relax on the bank of the pool