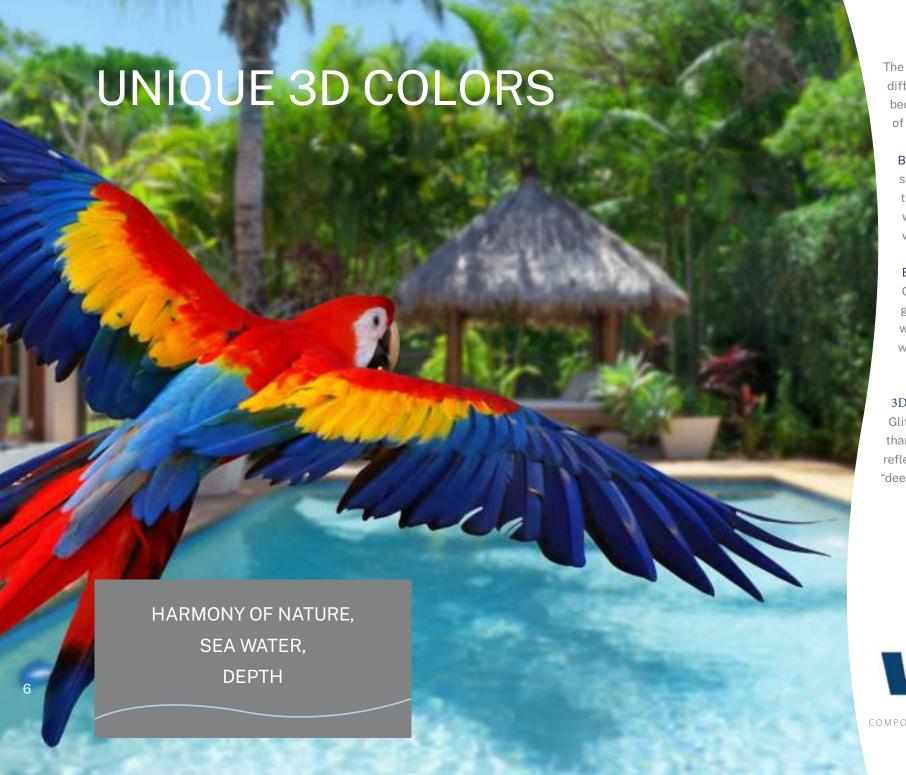

**GENOVA 90** 

SPA

**CAPRI** 

MIAMI

FLOATING CORRIDOR

STRETCHED WATER LEVEL

The pool water reflects three different natural effects because of the color scheme of our pools.

BASE COLORS: Completely smooth, non-glitter colors that reflect the "clear water" effect of natural waters

#### BRILLANT COLORS:

Glittery colors that generate the effect of "sea water" and a sparkling water surface

#### 3D MULTICOLOR COLORS:

Glittery colors, more vivid than brillant colors that reflect a sparkling and "deep water" effect

COMPOSIT CERAMIC SYSTEM