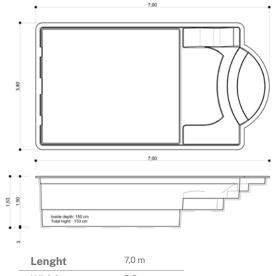

| Lenght | 10,0 m  |
|--------|---------|
| Width  | 3,8 m   |
| Depth  | 1,5 m   |
| Volume | 47 m³   |
| Weight | 1100 Kg |

3D MULTICOLOR WHITE

GRES CURB

GRES COVER

| Lenght | 7,0 m   |
|--------|---------|
| Width  | 3,8 m   |
| Depth  | 1-1,5 m |
| Volume | 29 m³   |
| Weight | 740 Kg  |