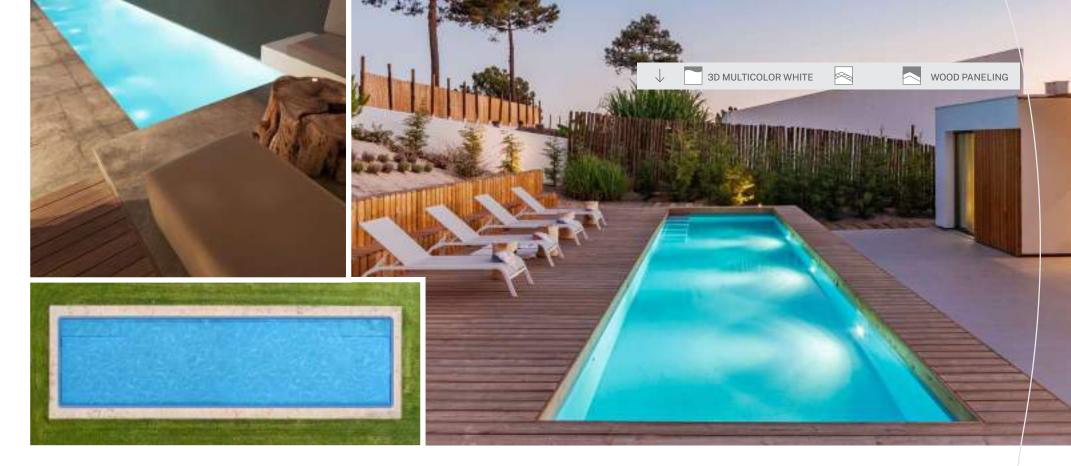

# COMPOSITE CERAMIC POOLS

KORFU

**WELLNESS** 

TOSCANA

**IBIZA** 

RIMINI 6

RIMINI 7

RIMINI 8

ROMA 65

ROMA 90

ADRIA 75

ADRIA 100

SPA 62

L-Length W-Width D-Depth

**GENOVA 70** 

SPA 92

**GENOVA 90** 

SPA

**CAPRI** 

MIAMI

FLOATING CORRIDOR

STRETCHED WATER LEVEL

The pool water reflects three different natural effects because of the color scheme of our pools.

BASE COLORS: Completely smooth, non-glitter colors that reflect the "clear water" effect of natural waters