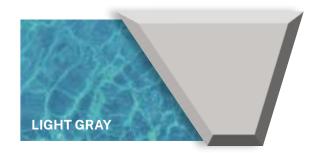

**GENOVA 90** 

SPA

**CAPRI** 

MIAMI

FLOATING CORRIDOR

STRETCHED WATER LEVEL

The pool water reflects three different natural effects because of the color scheme of our pools.

BASE COLORS: Completely smooth, non-glitter colors that reflect the "clear water" effect of natural waters

#### BRILLANT COLORS:

Glittery colors that generate the effect of "sea water" and a sparkling water surface

#### 3D MULTICOLOR COLORS:

Glittery colors, more vivid than brillant colors that reflect a sparkling and "deep water" effect

COMPOSIT CERAMIC SYSTEM