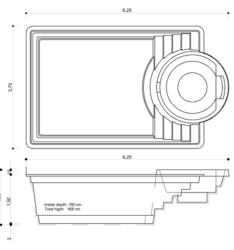

ROMA 65

ROMA 90

ADRIA 75

ADRIA 100

SPA 62

L-Length W-Width D-Depth

**GENOVA 70** 

SPA 92

| Lenght | 9,0 m   |
|--------|---------|
| Width  | 3,8 m   |
| Depth  | 1-1,5 m |
| Volume | 39 m³   |
| Weight | 880 Kg  |

1100 Kg

Weight

| Lenght | 6,2 m  |
|--------|--------|
| Width  | 3,75 m |
| Depth  | 1,5 m  |
| Volume | 24 m³  |
| Weight | 650 Kg |
|        |        |