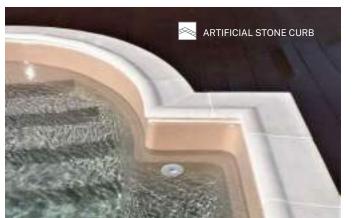

#### **POOL STONES**

- · give a strong hold to the pool
- frame the edge of the pool, close the junction of the walkway and the pool
- waterproof insulation
- minimize the ingress of dirt into the water
- act as a breakwater so less water escapes from the pool

### **CURBSTONE**

It perfectly covers the gap between the pool and the walking surface, gives an aesthetic frame to the pool, emphasizes its outline. We offer custom pool stones in a variety of colors, size and materials to match the curves of our pools. Our range is available in

- smooth or rounded pool curbs typically for skimmer pools
- square, traditional rim