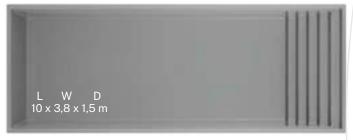

| Lenght | 10,0 m  |
|--------|---------|
| Width  | 3,8 m   |
| Depth  | 1,5 m   |
| Volume | 47 m³   |
| Weight | 1100 Kg |

3D MULTICOLOR WHITE

GRES CURB

GRES COVER

| Lenght | 7,0 m   |
|--------|---------|
| Width  | 3,8 m   |
| Depth  | 1-1,5 m |
| Volume | 29 m³   |
| Weight | 740 Kg  |