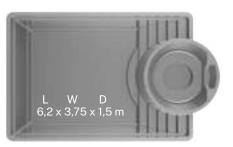

| Lenght | 9,0 m   |
|--------|---------|
| Width  | 3,8 m   |
| Depth  | 1-1,5 m |
| Volume | 39 m³   |
| Weight | 880 Kg  |

1100 Kg

Weight

| Lenght | 6,2 m  |
|--------|--------|
| Width  | 3,75 m |
| Depth  | 1,5 m  |
| Volume | 24 m³  |
| Weight | 650 Kg |
|        |        |