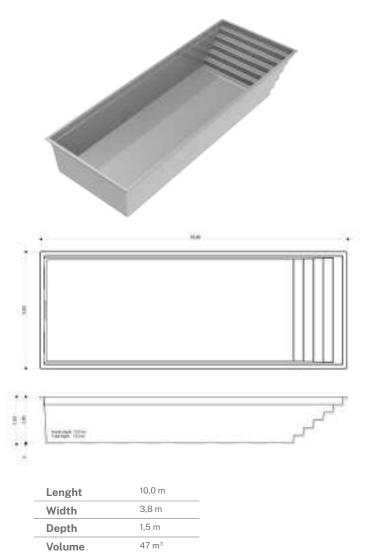

| Lenght | 10,0 m  |
|--------|---------|
| Width  | 3,8 m   |
| Depth  | 1,5 m   |
| Volume | 47 m³   |
| Weight | 1100 Kg |

3D MULTICOLOR WHITE

GRES CURB

GRES COVER

| Lenght | 7,0 m   |
|--------|---------|
| Width  | 3,8 m   |
| Depth  | 1-1,5 m |
| Volume | 29 m³   |
| Weight | 740 Kg  |