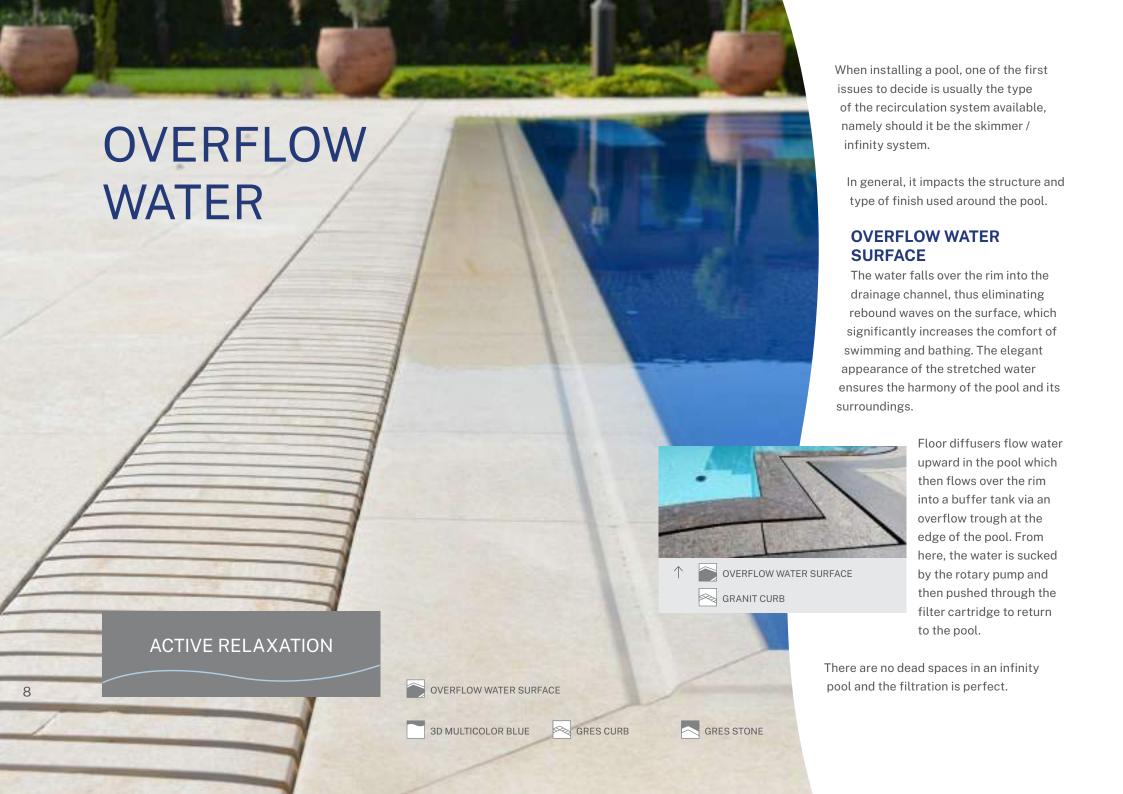

You can choose between all types of overflow water surface pools, which are among the most modern, and there are also several versions of them.

#### **OVERFLOW SKIMMER**

It is used in non-overflow water pools in which the water surface is 5-10 cm below the edge of the pool and the filtration system is less complex. The skimmer system is used to remove dirt on the water surface, and it is a more traditional type of filter that is easier to install and consequently less expensive.

## **INFINITY** - also known as the "Finnish" circulation system

"Infinity" is the name given to systems that allow water to overflow at the top of the pool, where it is collected in a conduit and then filtered through a more complex, structured system. Infinity looks more impressive than a skimmer system and its surroundings are completely levelled to the water surface, the pool looks to be the continuation of the "shoreline".