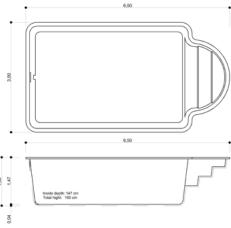

ROMA 65

ROMA 90

ADRIA 75

ADRIA 100

SPA 62

L-Length W-Width D-Depth

**GENOVA 70** 

SPA 92

| 3   |                                             |  |
|-----|---------------------------------------------|--|
| 1,2 | Inside depth: 120 cm<br>Total hight: 123 cm |  |
|     | Total hight: 123 cm                         |  |
|     |                                             |  |