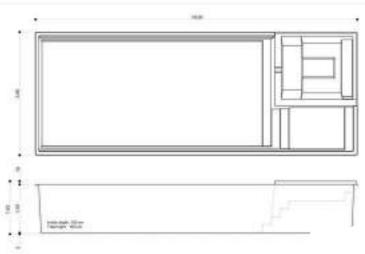

ROMA 65

ROMA 90

ADRIA 75

ADRIA 100

SPA 62

L-Length W-Width D-Depth

**GENOVA 70** 

SPA 92

**GENOVA 90** 

SPA

**CAPRI** 

MIAMI

FLOATING CORRIDOR

STRETCHED WATER LEVEL

The pool water reflects three different natural effects because of the color scheme of our pools.

BASE COLORS: Completely smooth, non-glitter colors that reflect the "clear water" effect of natural waters

| 3   |                                             |  |
|-----|---------------------------------------------|--|
| 1,2 | Inside depth: 120 cm<br>Total hight: 123 cm |  |
|     | Total hight: 123 cm                         |  |
|     |                                             |  |

| Lenght | 4,5 m               |
|--------|---------------------|
| Width  | 2,5 m               |
| Depth  | 1,2 m               |
| Volume | 10,5 m <sup>3</sup> |
| Weight | 360 Kg              |

| Lenght | 5,0 m             |
|--------|-------------------|
| Width  | 2,5 m             |
| Depth  | 1,3 m             |
| Volume | 11 m <sup>3</sup> |
| Weight | 460 Kg            |