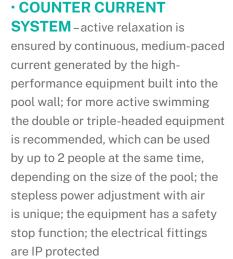

# HYDROMASSAGE, WELLNESS perfect massaging of muscles and joints is guaranteed by high-performance equipment

• NECK SHOWER – one of the most spectacular accessories for a pool; made of stainless steel, in various shapes and sizes; programable, can be operated with a pneumatic button; the most popular shape is the moon or cobra-shaped gargoyle; electrical fittings are IP protected