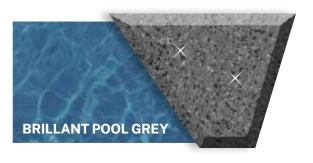

#### BRILLANT COLORS:

Glittery colors that generate the effect of "sea water" and a sparkling water surface

## **BRILLANT COLORS**