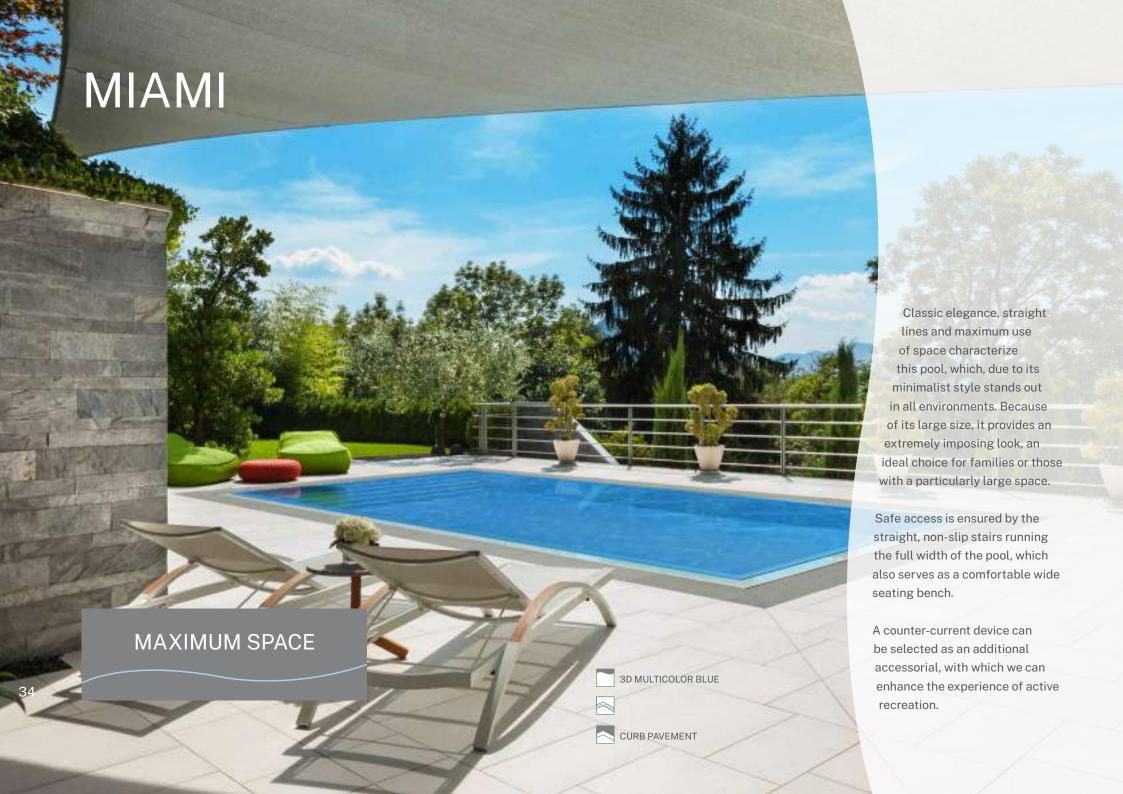

**GENOVA 90** 

SPA

**CAPRI** 

MIAMI

FLOATING CORRIDOR

STRETCHED WATER LEVEL

The pool water reflects three different natural effects because of the color scheme of our pools.

BASE COLORS: Completely smooth, non-glitter colors that reflect the "clear water" effect of natural waters