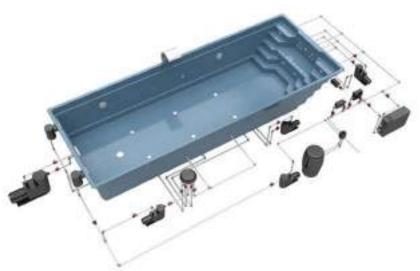

# PARTS OF THE BUILT-IN WATER CIRCULATION SYSTEM WITH OPTIONAL ELEMENTS

 FREQUENCY ENGINE – based on energy saving and green technology

## PREFABRICATED FIBERGLASS ENGINEERING SHAFTS

PRACTICALITY - SIMPLICITY - CLEANLINESS

#### **SMALL TECHNOLOGY BOXES**

| Width  | 100 cm |
|--------|--------|
| Lenght | 100 cm |
| Depth  | 90 cm  |

Mechanical equipment are integrated parts of any pools. Proprietary prefabricated surface and subterranean fiberglass engineering shafts preserve the harmony of the pool environment, are easy to install and are practical.

#### MEDIUM TECHNOLOGY BOXES

| Width  | 150 cm |
|--------|--------|
| Lenght | 120 cm |
| Depth  | 100 cm |

### THE SUBTERRANEAN ENGINEERING SHAFTS ARE

- can be pre-ordered with integrated engineering
- · can be customized in 3 sizes
- · can be installed quickly
- allow simple, easy access and operation of the equipment and keep clean
- the roof is available in the color of the pool tub

### **BIG TECHNOLOGY BOX**

| Width  | 300 cm |
|--------|--------|
| Lenght | 130 cm |
| Depth  | 100 cm |

#### **UNEARTHLY TECHNOLOGY BOX**

| Width  | 230 cm |
|--------|--------|
| Lenght | 115 cm |
| Depth  | 110 cm |

The lamella pool cover is available in a normal and a hidden version, in case of the latter one, the concealed cover hold in the pool tub hides the pool cover. The cover is driven by a motor mounted in a winding mechanism in a hidden location.