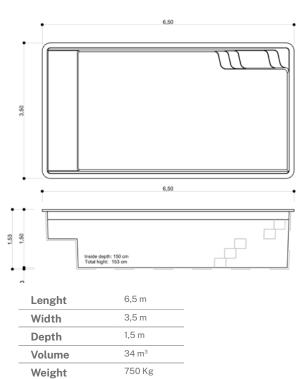

| Lenght | 6,0 m  |
|--------|--------|
| Width  | 3,0 m  |
| Depth  | 1,4 m  |
| Volume | 18 m³  |
| Weight | 540 Kg |

3D MULTICOLOR BLUE

| Lenght | 6,5 m  |
|--------|--------|
| Width  | 3,5 m  |
| Depth  | 1,5 m  |
| Volume | 25 m³  |
| Weight | 580 Kg |