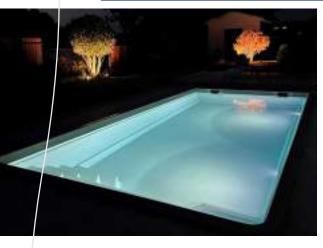

#### · UNDERWATER LIGHTING-LED

lights provide extravagant lighting that add a special glitter to the 3D multicolor of the Cermaic System pools; digital remote control enables you to operate lighting from your mobile phone; electrical fittings are IP protected; lighting should be fitted upon installation