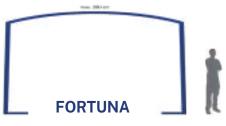

### **COVERS**

High, medium, and low covers are available for our pools to suit different needs

**LOW COVER** – advantageous in places where the panorama must be preserved

**MEDIUM-HIGH COVER** – if you want airier cover this solution is the perfect choice; it provides enough space to play in the water or relax on the shore, you can enjoy swimming in the pool even when the cover is on

HIGH COVER – the most spacious cover, if you want an outdoor pool to have almost all the comfort of an indoor one, then the high coverage is the right choice, and beyond that the mobility of the cover provides even more benefits, there is also enough space to relax on the bank of the pool