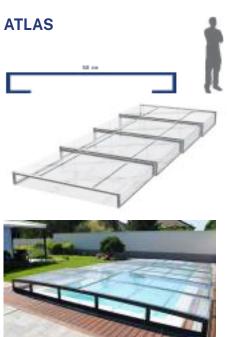

One of the lowest covers available, so it fits perfectly into any garden, not only highlighting the pool, but also allowing the beauty of the house and garden to prevail. A sophisticated combination of modern, flat and angular pool cover, a combination of comfort, aesthetics and user-friendly features. The stable but light structure of the sliding pool cover allows easy movement of all its elements. Transparent segments ensure a perfect view even when closed. The frame structure is made of a custom-made precious metal alloy. Rounded edges and corners prevent accidents. The safety catches protect the cover against accidental openings, closures and sudden gusts of wind. The operation is quick and easy. Height 50 cm.