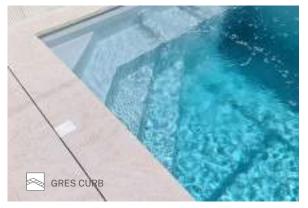

| Lenght | 10,0 m  |
|--------|---------|
| Width  | 3,8 m   |
| Depth  | 1,5 m   |
| Volume | 47 m³   |
| Weight | 1100 Kg |

3D MULTICOLOR WHITE

GRES CURB

GRES COVER

| Lenght | 7,0 m   |
|--------|---------|
| Width  | 3,8 m   |
| Depth  | 1-1,5 m |
| Volume | 29 m³   |
| Weight | 740 Kg  |

### **CURBSTONE**

It perfectly covers the gap between the pool and the walking surface, gives an aesthetic frame to the pool, emphasizes its outline. We offer custom pool stones in a variety of colors, size and materials to match the curves of our pools. Our range is available in

#### **GRES COVER**

The excellent quality of the gres tiles is due to the different manufacturing technology, which ensures that the tiles have outstanding wear resistance, extremely low porosity, and thus excellent frost resistance. It is also a good choice for endurance and increased use.