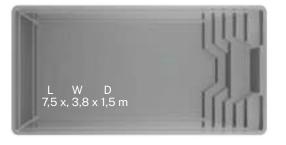

| Lenght | 9,0 m  |
|--------|--------|
| Width  | 3,75 m |
| Depth  | 1,5 m  |
| Volume | 43 m³  |
| Weight | 860 Kg |

| Lenght | 7,5 m  |
|--------|--------|
| Width  | 3,8 m  |
| Depth  | 1,5 m  |
| Volume | 35 m³  |
| Weight | 810 Kg |
|        |        |