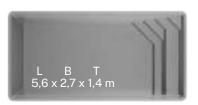

# COMPOSITE CERAMIC POOLS

KORFU

**WELLNESS** 

TOSCANA

**IBIZA** 

RIMINI 6

RIMINI 7

RIMINI 8

ROMA 65

ROMA 90

ADRIA 75

ADRIA 100

SPA 62

L-Length W-Width D-Depth

**GENOVA 70** 

SPA 92