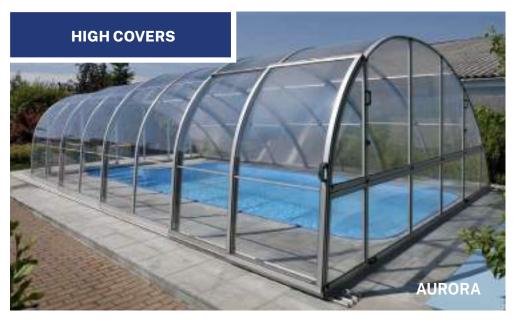

### **COVERS**

High, medium, and low covers are available for our pools to suit different needs

**LOW COVER** – advantageous in places where the panorama must be preserved

**MEDIUM-HIGH COVER** – if you want airier cover this solution is the perfect choice; it provides enough space to play in the water or relax on the shore, you can enjoy swimming in the pool even when the cover is on

HIGH COVER – the most spacious cover, if you want an outdoor pool to have almost all the comfort of an indoor one, then the high coverage is the right choice, and beyond that the mobility of the cover provides even more benefits, there is also enough space to relax on the bank of the pool