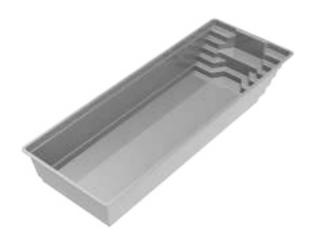

ROMA 65

ROMA 90

ADRIA 75

ADRIA 100

SPA 62

L-Length W-Width D-Depth

**GENOVA 70** 

SPA 92