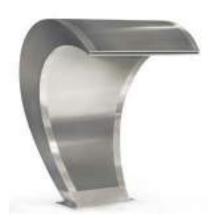

# HYDROMASSAGE, WELLNESS perfect massaging of muscles and joints is guaranteed by high-performance equipment

• NECK SHOWER – one of the most spectacular accessories for a pool; made of stainless steel, in various shapes and sizes; programable, can be operated with a pneumatic button; the most popular shape is the moon or cobra-shaped gargoyle; electrical fittings are IP protected