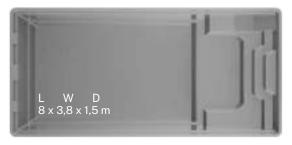

ROMA 65

ROMA 90

ADRIA 75

ADRIA 100

SPA 62

L-Length W-Width D-Depth

**GENOVA 70** 

SPA 92

| Lenght | 9,0 m  |
|--------|--------|
| Width  | 3,75 m |
| Depth  | 1,5 m  |
| Volume | 43 m³  |
| Weight | 860 Kg |

| Lenght | 7,5 m  |
|--------|--------|
| Width  | 3,8 m  |
| Depth  | 1,5 m  |
| Volume | 35 m³  |
| Weight | 810 Kg |
|        |        |