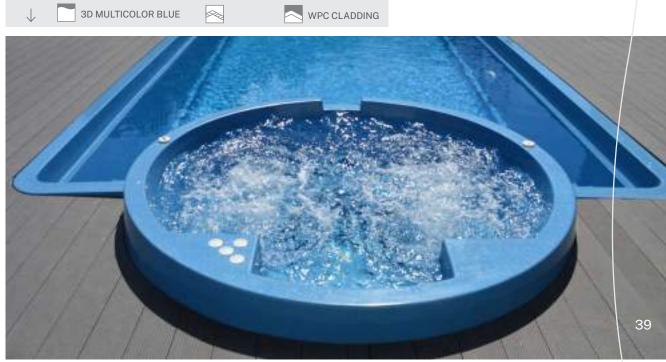

#### 3D MULTICOLOR COLORS:

Glittery colors, more vivid than brillant colors that reflect a sparkling and "deep water" effect

COMPOSIT CERAMIC SYSTEM

# WPC (WOOD PLASTIC COMPOSITE) CLADDING

This cover does not lose its original beauty without surface treatment, and its components are almost fully natural or recycled materials, so it is environmentally friendly. It does not require increased maintenance, yet it retains its original beauty.