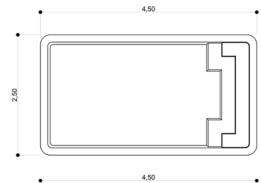

# COMPOSITE CERAMIC POOLS

KORFU

**WELLNESS** 

TOSCANA

**IBIZA** 

RIMINI 6

RIMINI 7

RIMINI 8

| Lenght | 4,5 m               |
|--------|---------------------|
| Width  | 2,5 m               |
| Depth  | 1,2 m               |
| Volume | 10,5 m <sup>3</sup> |
| Weight | 360 Kg              |

| Lenght | 5,0 m             |
|--------|-------------------|
| Width  | 2,5 m             |
| Depth  | 1,3 m             |
| Volume | 11 m <sup>3</sup> |
| Weight | 460 Kg            |