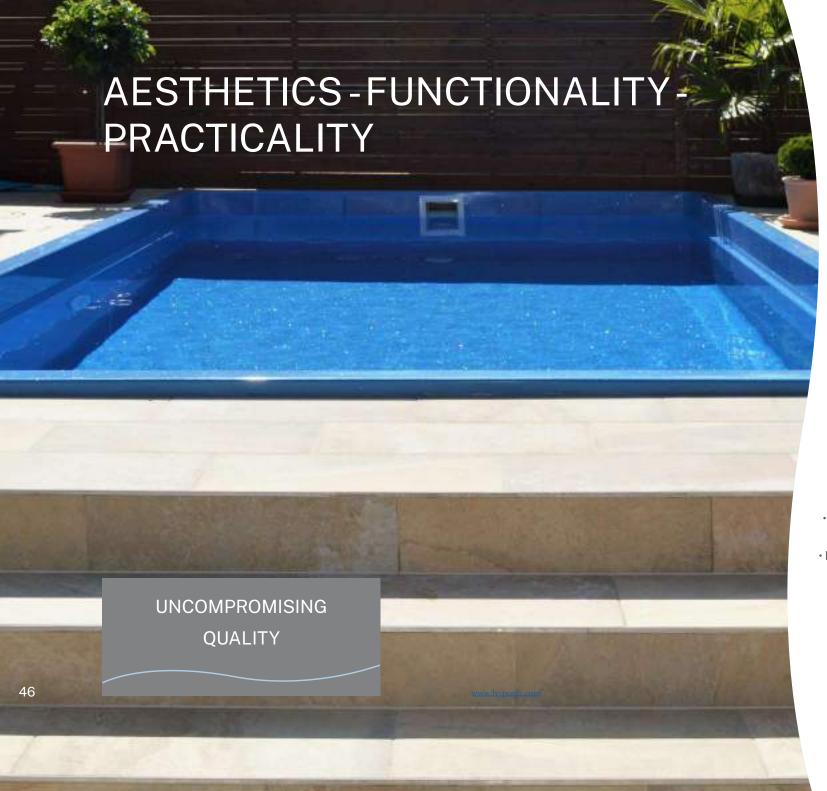

The aesthetics of the space surrounding the pool are accentuated by the edging and cladding. However, the edging and cladding must have a number of functional and practical property.

First of all, our finishes are extremely aesthetic and not only meet functional and practical aspects but are available in a wide range.

We offer four types of them.