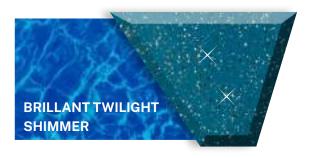

#### BRILLANT COLORS:

Glittery colors that generate the effect of "sea water" and a sparkling water surface

## **BRILLANT COLORS**