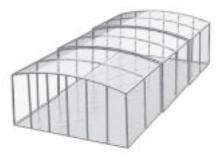

HIGH COVER – the most spacious cover, if you want an outdoor pool to have almost all the comfort of an indoor one, then the high coverage is the right choice, and beyond that the mobility of the cover provides even more benefits, there is also enough space to relax on the bank of the pool

Height 110-150 cm.

High basket curve cross-section pool enclosure with large interior space, 10 mm air-cell polycarbonate glazing. Increases pool usage features. The frame structure is made of a custom-made precious metal alloy. Rounded edges and corners prevent accidents.