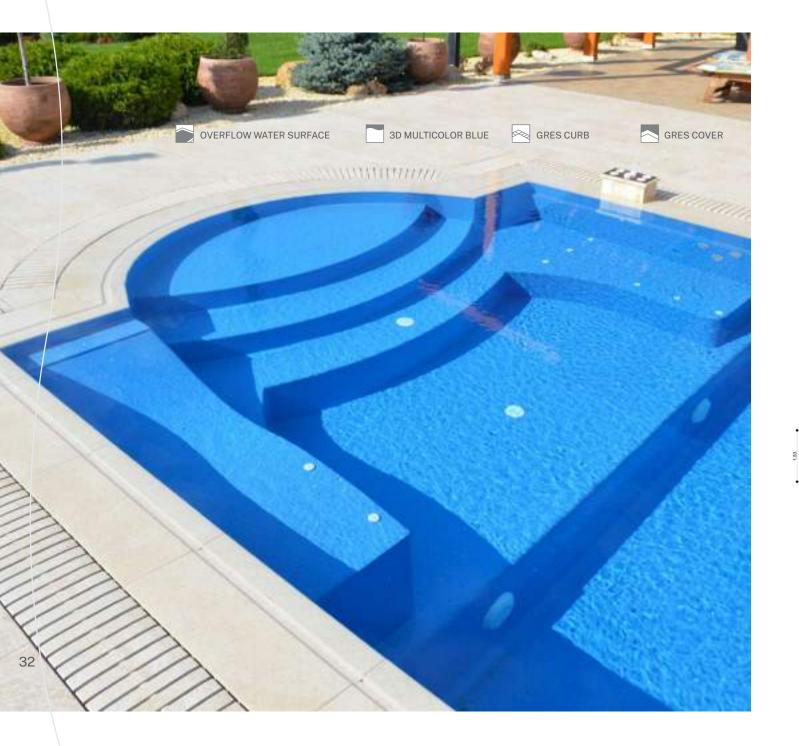

**GENOVA 90** 

SPA

**CAPRI** 

MIAMI

FLOATING CORRIDOR

STRETCHED WATER LEVEL

The pool water reflects three different natural effects because of the color scheme of our pools.

BASE COLORS: Completely smooth, non-glitter colors that reflect the "clear water" effect of natural waters