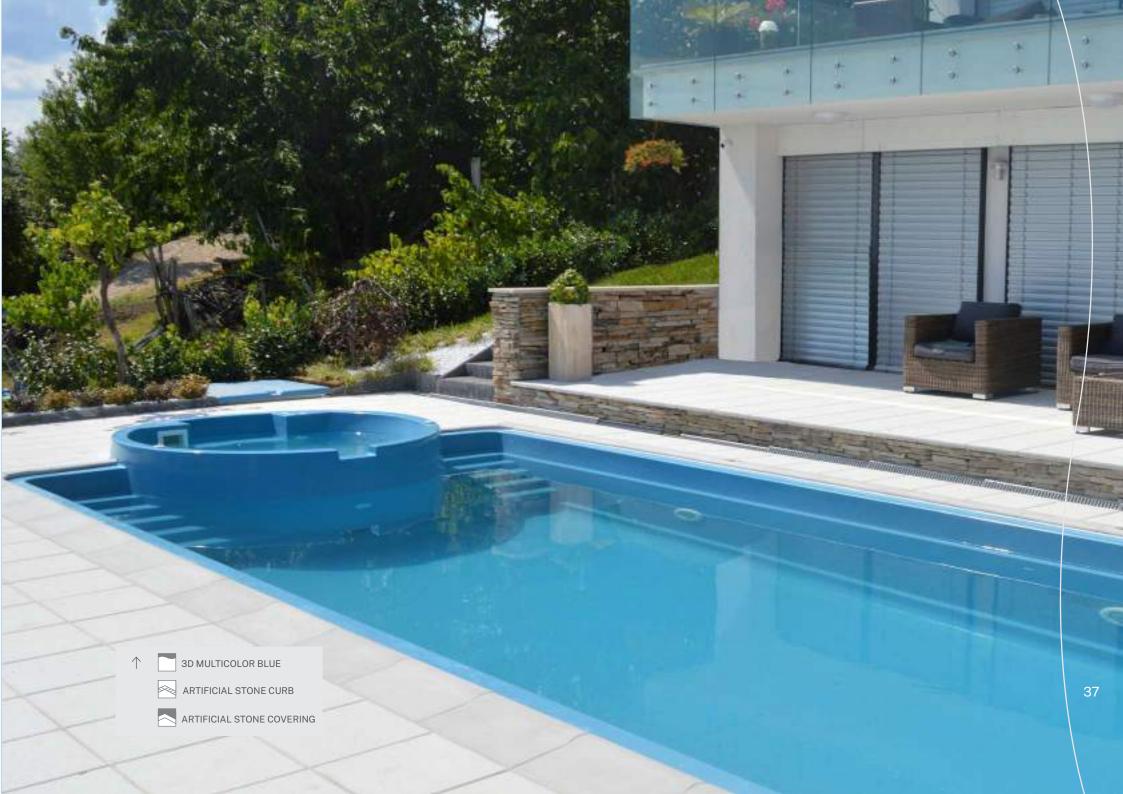

# COMPOSITE CERAMIC POOLS

KORFU

**WELLNESS** 

TOSCANA

**IBIZA** 

RIMINI 6

RIMINI 7

RIMINI 8

ROMA 65

ROMA 90

ADRIA 75

ADRIA 100

SPA 62

L-Length W-Width D-Depth

**GENOVA 70** 

SPA 92

**GENOVA 90** 

SPA

**CAPRI** 

MIAMI

FLOATING CORRIDOR

STRETCHED WATER LEVEL

The pool water reflects three different natural effects because of the color scheme of our pools.

BASE COLORS: Completely smooth, non-glitter colors that reflect the "clear water" effect of natural waters