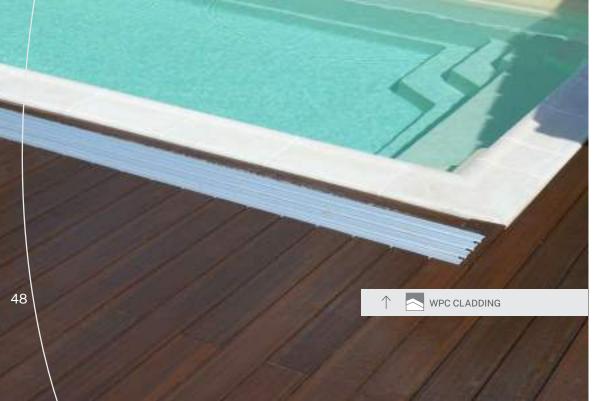

# WPC (WOOD PLASTIC COMPOSITE) CLADDING

This cover does not lose its original beauty without surface treatment, and its components are almost fully natural or recycled materials, so it is environmentally friendly. It does not require increased maintenance, yet it retains its original beauty.