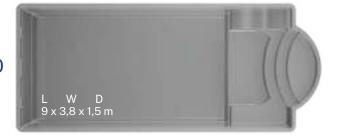

| Lenght | 9,0 m   |
|--------|---------|
| Width  | 3,8 m   |
| Depth  | 1-1,5 m |
| Volume | 39 m³   |
| Weight | 880 Kg  |

1100 Kg

Weight

| Lenght | 6,2 m  |
|--------|--------|
| Width  | 3,75 m |
| Depth  | 1,5 m  |
| Volume | 24 m³  |
| Weight | 650 Kg |
|        |        |