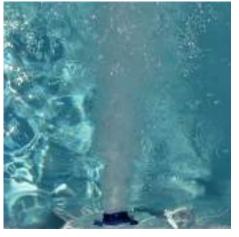

# HYDROMASSAGE, WELLNESS perfect massaging of muscles and joints is guaranteed by high-performance equipment

• NECK SHOWER – one of the most spectacular accessories for a pool; made of stainless steel, in various shapes and sizes; programable, can be operated with a pneumatic button; the most popular shape is the moon or cobra-shaped gargoyle; electrical fittings are IP protected