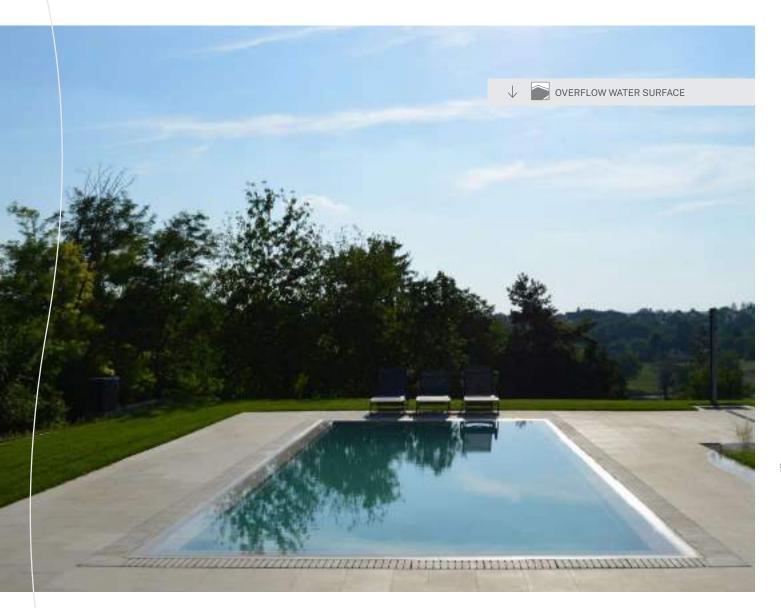

## **INFINITY** - also known as the "Finnish" circulation system

"Infinity" is the name given to systems that allow water to overflow at the top of the pool, where it is collected in a conduit and then filtered through a more complex, structured system. Infinity looks more impressive than a skimmer system and its surroundings are completely levelled to the water surface, the pool looks to be the continuation of the "shoreline".

Infinity and skimmer systems differ from each other quite extensively both technically and for their visual effect.

Any types of our pools can be installed with the infinity system, which is one of the most modern solutions and there are several versions of it.

You can choose between all types of overflow water surface pools, which are among the most modern, and there are also several versions of them.