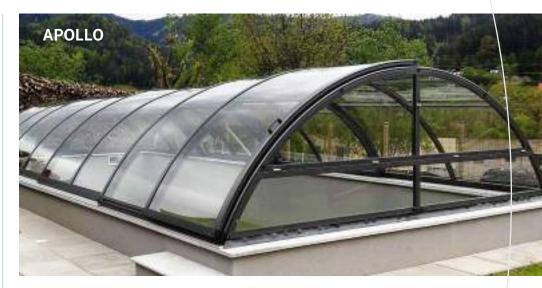

The Apollo is a classic model of mid-height pool enclosures that provides more freedom of movement under the enclosed pool cover. Circular pool cover with 10 mm air cell polycarbonate glazing. One of the most weather resistant covers. The frame structure is made of a custom-made precious metal alloy. Rounded edges and corners prevent accidents.