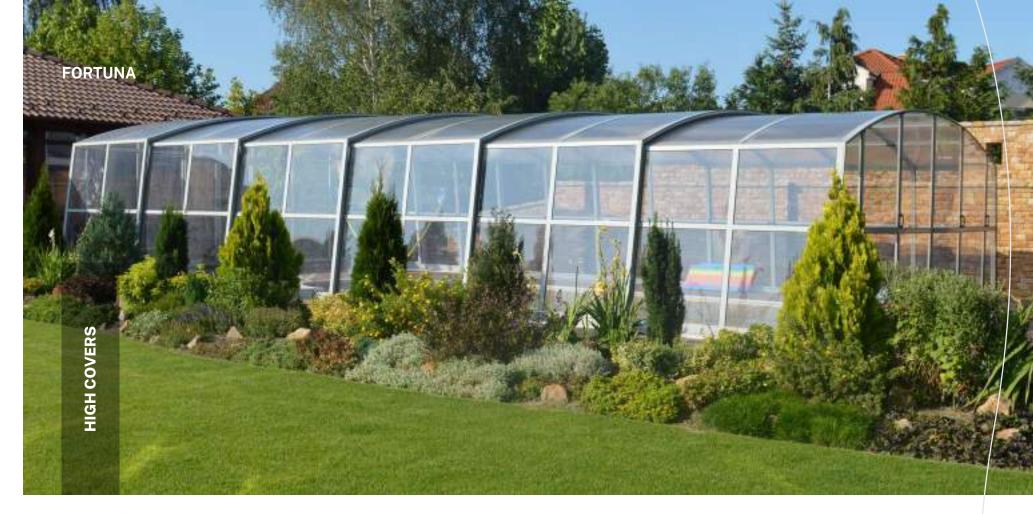

### **COVERS**

High, medium, and low covers are available for our pools to suit different needs

**LOW COVER** – advantageous in places where the panorama must be preserved

**MEDIUM-HIGH COVER** – if you want airier cover this solution is the perfect choice; it provides enough space to play in the water or relax on the shore, you can enjoy swimming in the pool even when the cover is on

HIGH COVER – the most spacious cover, if you want an outdoor pool to have almost all the comfort of an indoor one, then the high coverage is the right choice, and beyond that the mobility of the cover provides even more benefits, there is also enough space to relax on the bank of the pool