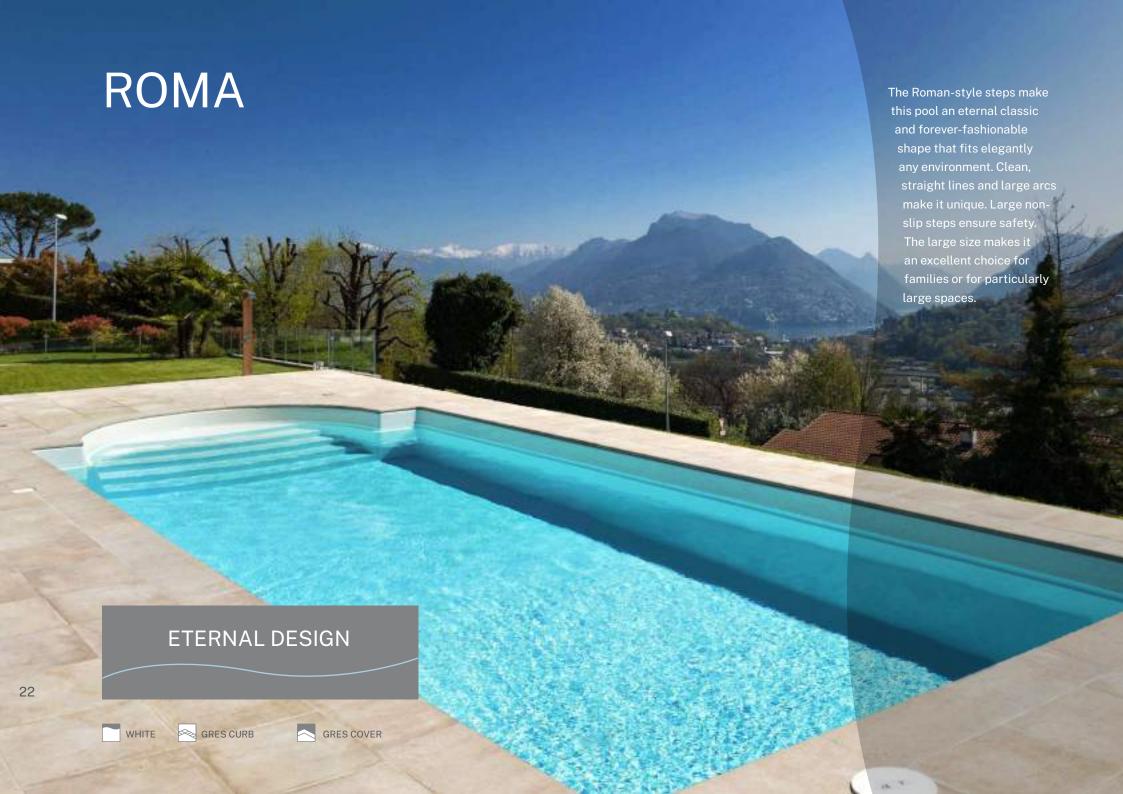

ROMA 65

ROMA 90

ADRIA 75

ADRIA 100

SPA 62

L-Length W-Width D-Depth

**GENOVA 70** 

SPA 92