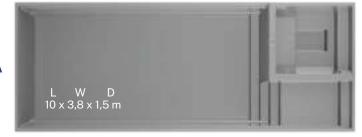

| Lenght | 10,0 m  |
|--------|---------|
| Width  | 3,8 m   |
| Depth  | 1,5 m   |
| Volume | 47 m³   |
| Weight | 1100 Kg |

3D MULTICOLOR WHITE

GRES CURB

GRES COVER

| Lenght | 7,0 m   |
|--------|---------|
| Width  | 3,8 m   |
| Depth  | 1-1,5 m |
| Volume | 29 m³   |
| Weight | 740 Kg  |