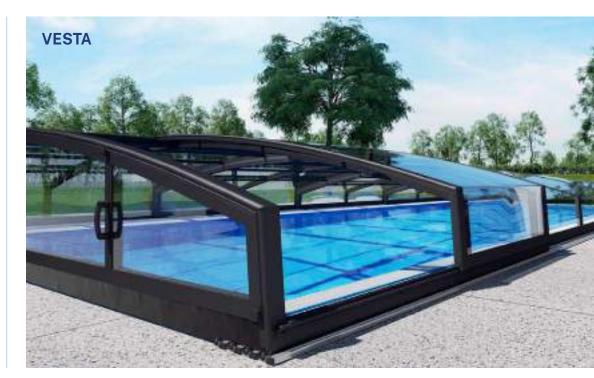

### **MEDIUM HIGH COVERS**

The Apollo is a classic model of mid-height pool enclosures that provides more freedom of movement under the enclosed pool cover. Circular pool cover with 10 mm air cell polycarbonate glazing. One of the most weather resistant covers. The frame structure is made of a custom-made precious metal alloy. Rounded edges and corners prevent accidents.