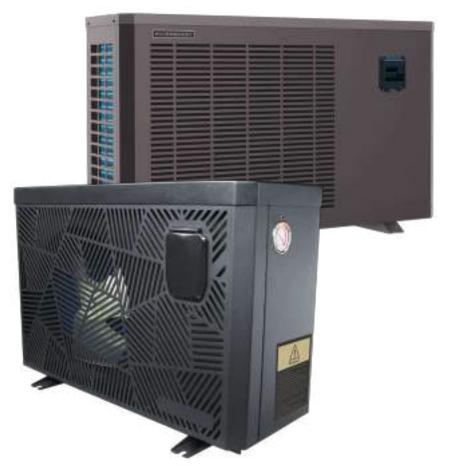

### LOW ENERGY CONSUMPTION

We offer four efficient and convenient pool heating modes with favorable low energy consumption. With digital control (see general pool engineering), you can conveniently adjust the pool temperature from the building or, being away from home, even from a mobile phone.

- AIR SOURCE HEAT PUMP uses the heat of the ambient air to heat the pool; a highly energy efficient solution; keeps the pool temperature stable or re-cools it if necessary; it uses the pool's water circulation system, so water circulation doesn't come at an extra cost
- ELECTRIC electric heating element
  6-12 kW power,
  with temperature
  controller, timer,
  circulation pump
  control
- **SOLAR** solar pool heating minimizes heating costs; the heat energy