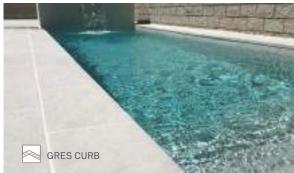

| Lenght | 10,0 m  |
|--------|---------|
| Width  | 3,8 m   |
| Depth  | 1,5 m   |
| Volume | 47 m³   |
| Weight | 1100 Kg |

3D MULTICOLOR WHITE

GRES CURB

GRES COVER

| Lenght | 7,0 m   |
|--------|---------|
| Width  | 3,8 m   |
| Depth  | 1-1,5 m |
| Volume | 29 m³   |
| Weight | 740 Kg  |

### **CURBSTONE**

It perfectly covers the gap between the pool and the walking surface, gives an aesthetic frame to the pool, emphasizes its outline. We offer custom pool stones in a variety of colors, size and materials to match the curves of our pools. Our range is available in