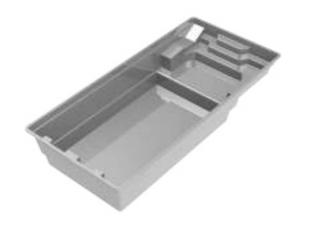

# COMPOSITE CERAMIC POOLS

KORFU

**WELLNESS** 

TOSCANA

**IBIZA** 

RIMINI 6

RIMINI 7

RIMINI 8

ROMA 65

ROMA 90

ADRIA 75

ADRIA 100

SPA 62

L-Length W-Width D-Depth

**GENOVA 70** 

SPA 92

**GENOVA 90** 

SPA

**CAPRI** 

MIAMI

FLOATING CORRIDOR

STRETCHED WATER LEVEL

The pool water reflects three different natural effects because of the color scheme of our pools.

BASE COLORS: Completely smooth, non-glitter colors that reflect the "clear water" effect of natural waters