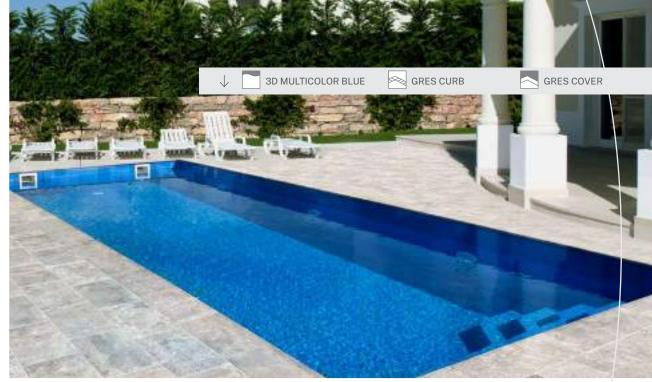

| Lenght | 10,0 m  |
|--------|---------|
| Width  | 3,8 m   |
| Depth  | 1,5 m   |
| Volume | 47 m³   |
| Weight | 1100 Kg |

3D MULTICOLOR WHITE

GRES CURB

GRES COVER

| Lenght | 7,0 m   |
|--------|---------|
| Width  | 3,8 m   |
| Depth  | 1-1,5 m |
| Volume | 29 m³   |
| Weight | 740 Kg  |