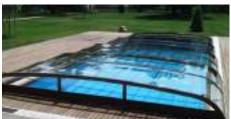

### **COVERS**

High, medium, and low covers are available for our pools to suit different needs

**LOW COVER** – advantageous in places where the panorama must be preserved

**MEDIUM-HIGH COVER** – if you want airier cover this solution is the perfect choice; it provides enough space to play in the water or relax on the shore, you can enjoy swimming in the pool even when the cover is on

HIGH COVER – the most spacious cover, if you want an outdoor pool to have almost all the comfort of an indoor one, then the high coverage is the right choice, and beyond that the mobility of the cover provides even more benefits, there is also enough space to relax on the bank of the pool