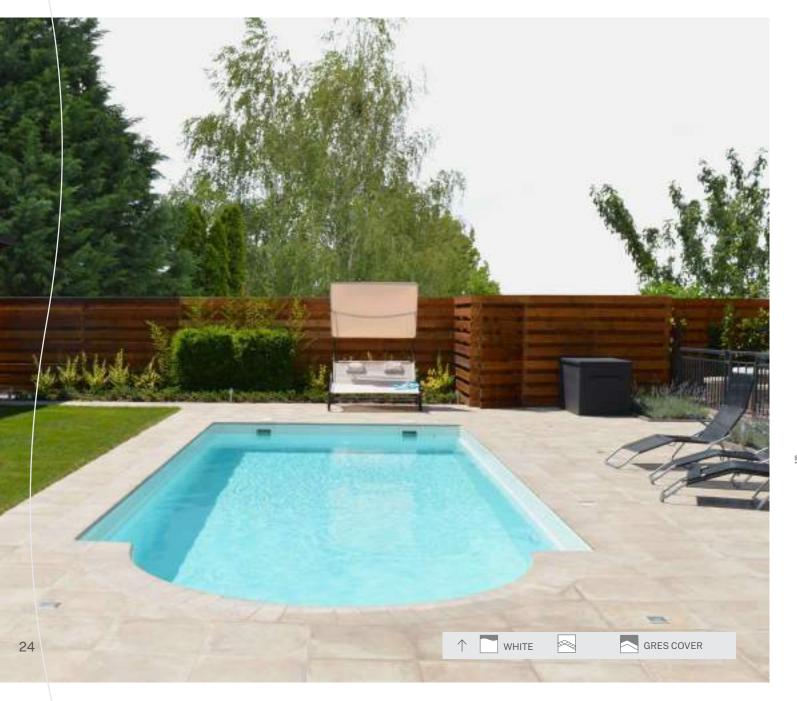

**GENOVA 90** 

SPA

**CAPRI** 

MIAMI

FLOATING CORRIDOR

STRETCHED WATER LEVEL

The pool water reflects three different natural effects because of the color scheme of our pools.

BASE COLORS: Completely smooth, non-glitter colors that reflect the "clear water" effect of natural waters

#### **GRES COVER**

The excellent quality of the gres tiles is due to the different manufacturing technology, which ensures that the tiles have outstanding wear resistance, extremely low porosity, and thus excellent frost resistance. It is also a good choice for endurance and increased use.