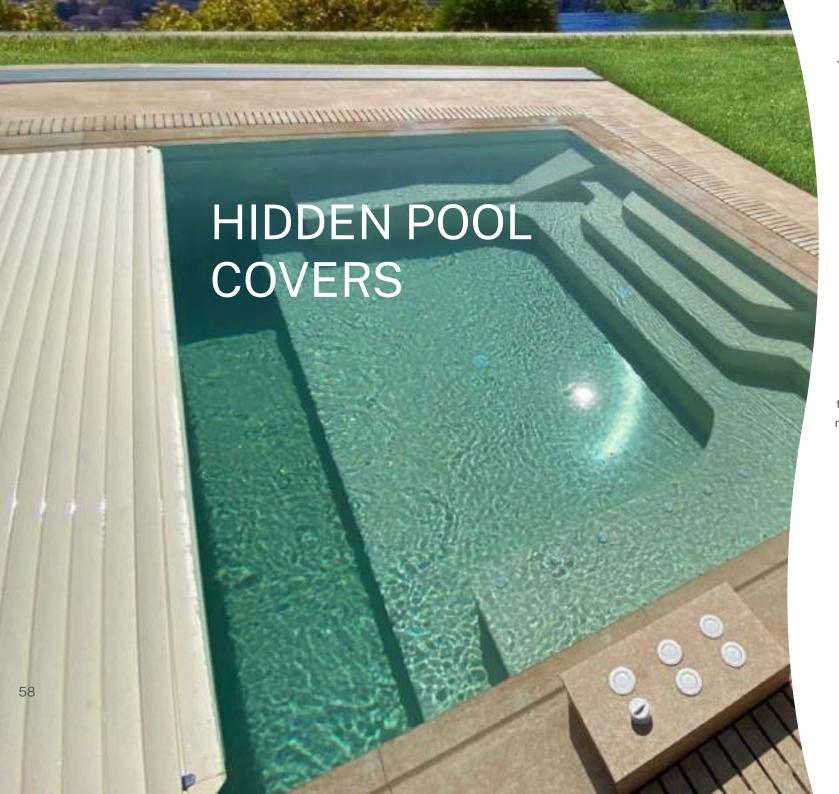

#### **UNEARTHLY TECHNOLOGY BOX**

| Width  | 230 cm |
|--------|--------|
| Lenght | 115 cm |
| Depth  | 110 cm |

The lamella pool cover is available in a normal and a hidden version, in case of the latter one, the concealed cover hold in the pool tub hides the pool cover. The cover is driven by a motor mounted in a winding mechanism in a hidden location.

The opening and closing works with a safety switch. Covers can also be operated with digital or remote control.

When retracted, it can withstand normal human body weight.

The cover can also be equipped with solar panels, which raise the water temperature by 4-5 C compared to a normal lamella cover.

THE LAMELLA POOL COVER IS AVAILABLE IN A NORMAL AND A HIDDEN VERSION, IN CASE OF THE LATTER ONE, THE CONCEALED COVER HOLD IN THE POOL TUB HIDES THE POOL COVER. THE COVER IS DRIVEN BY A MOTOR MOUNTED IN A WINDING MECHANISM IN A HIDDEN LOCATION.