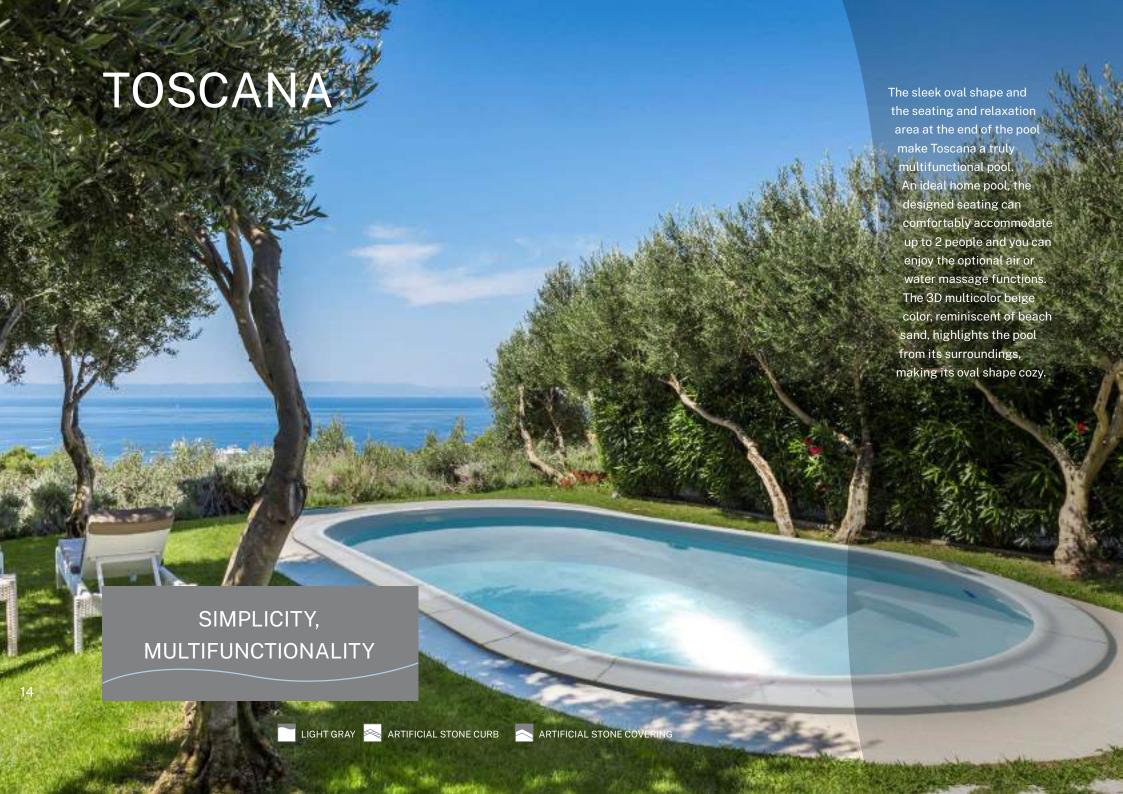

# COMPOSITE CERAMIC POOLS

KORFU

**WELLNESS** 

TOSCANA

**IBIZA** 

RIMINI 6

RIMINI 7

RIMINI 8

**GENOVA 90** 

SPA

**CAPRI** 

MIAMI

FLOATING CORRIDOR

STRETCHED WATER LEVEL

The pool water reflects three different natural effects because of the color scheme of our pools.

BASE COLORS: Completely smooth, non-glitter colors that reflect the "clear water" effect of natural waters

#### 3D MULTICOLOR COLORS:

Glittery colors, more vivid than brillant colors that reflect a sparkling and "deep water" effect

COMPOSIT CERAMIC SYSTEM