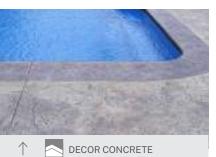

### **CURBSTONE**

It perfectly covers the gap between the pool and the walking surface, gives an aesthetic frame to the pool, emphasizes its outline. We offer custom pool stones in a variety of colors, size and materials to match the curves of our pools. Our range is available in

### **DECOR CONCRETE**

Strong and durable, low-maintenance finish. It adheres well to any concrete layer used in construction and is therefore easy to install. Patterns and colors can be combined according to custom needs.