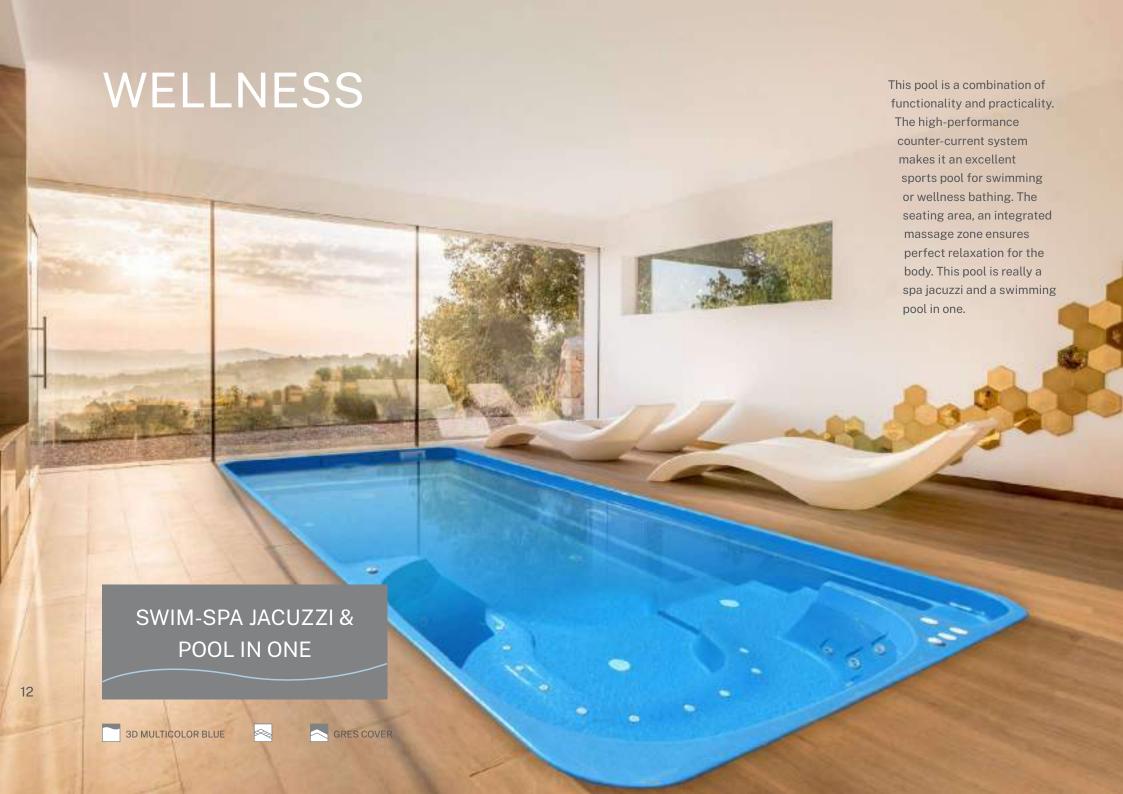

# COMPOSITE CERAMIC POOLS

KORFU

**WELLNESS** 

TOSCANA

**IBIZA** 

RIMINI 6

RIMINI 7

RIMINI 8

# HYDROMASSAGE, WELLNESS perfect massaging of muscles and joints is guaranteed by high-performance equipment

• NECK SHOWER – one of the most spectacular accessories for a pool; made of stainless steel, in various shapes and sizes; programable, can be operated with a pneumatic button; the most popular shape is the moon or cobra-shaped gargoyle; electrical fittings are IP protected