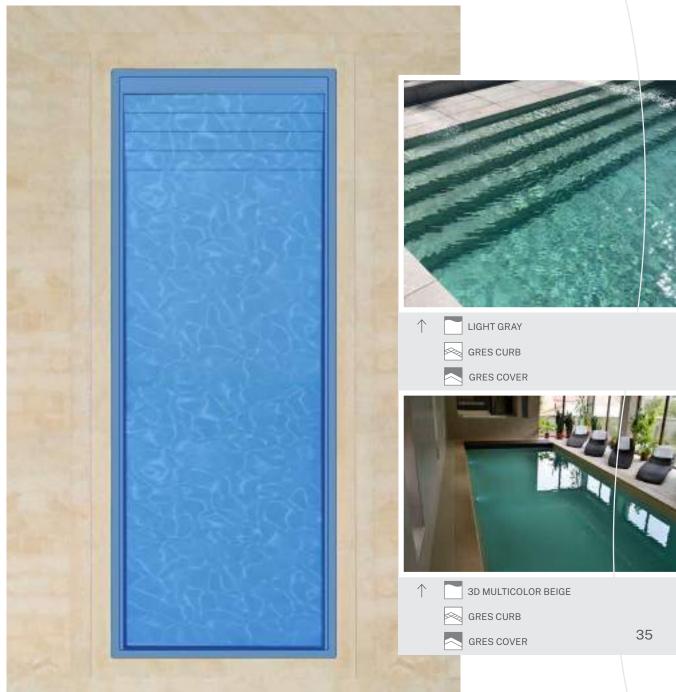

#### **GRES COVER**

The excellent quality of the gres tiles is due to the different manufacturing technology, which ensures that the tiles have outstanding wear resistance, extremely low porosity, and thus excellent frost resistance. It is also a good choice for endurance and increased use.