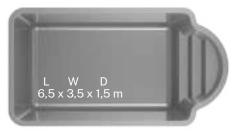

# COMPOSITE CERAMIC POOLS

KORFU

**WELLNESS** 

TOSCANA

**IBIZA** 

RIMINI 6

RIMINI 7

RIMINI 8

ROMA 65

ROMA 90

ADRIA 75

ADRIA 100

SPA 62

L-Length W-Width D-Depth

**GENOVA 70** 

SPA 92