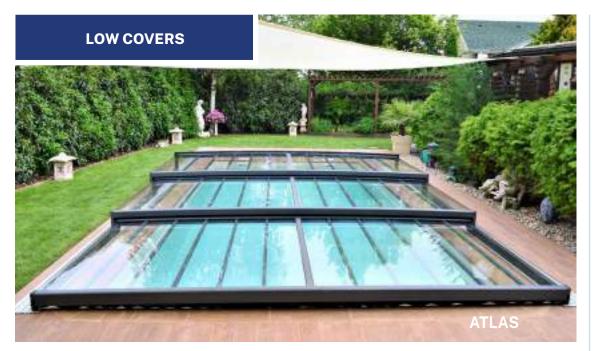

### **COVERS**

High, medium, and low covers are available for our pools to suit different needs

**LOW COVER** – advantageous in places where the panorama must be preserved

**MEDIUM-HIGH COVER** – if you want airier cover this solution is the perfect choice; it provides enough space to play in the water or relax on the shore, you can enjoy swimming in the pool even when the cover is on

One of the lowest covers available, so it fits perfectly into any garden, not only highlighting the pool, but also allowing the beauty of the house and garden to prevail. A sophisticated combination of modern, flat and angular pool cover, a combination of comfort, aesthetics and user-friendly features. The stable but light structure of the sliding pool cover allows easy movement of all its elements. Transparent segments ensure a perfect view even when closed. The frame structure is made of a custom-made precious metal alloy. Rounded edges and corners prevent accidents. The safety catches protect the cover against accidental openings, closures and sudden gusts of wind. The operation is quick and easy. Height 50 cm.