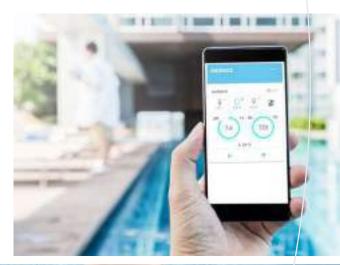

### LOW ENERGY CONSUMPTION

We offer four efficient and convenient pool heating modes with favorable low energy consumption. With digital control (see general pool engineering), you can conveniently adjust the pool temperature from the building or, being away from home, even from a mobile phone.

 DIGITAL CONTROL SYSTEM-can be operated from a household circuit with remote control function; programable and controllable equipment and accessories belonging to and surrounding the pool (lighting, filter system, irrigation system, cleaning equipment, etc.). The control unit can be connected to any socket inside the house and it communicates with the communication modules installed in front of the equipment via the existing network