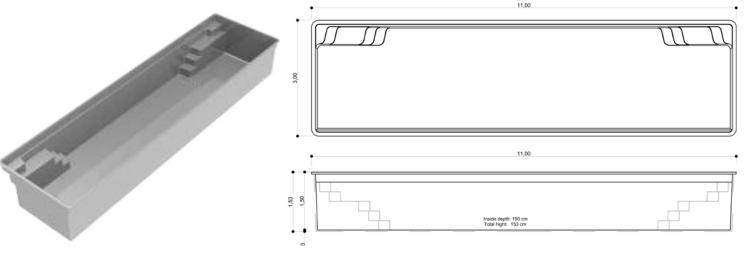

3D MULTICOLOR GRAY DECOR CONCRETE COVERING

| 8,0 m  |
|--------|
| 3,8 m  |
| 1,5 m  |
| 31 m³  |
| 800 Kg |
|        |

3D MULTICOLOR GRAY

WOOD PANELING

| Lenght | 11,0 m |
|--------|--------|
| Width  | 3,0 m  |
| Depth  | 1,5 m  |
| Volume | 40 m³  |
| Weight | 980 Kg |