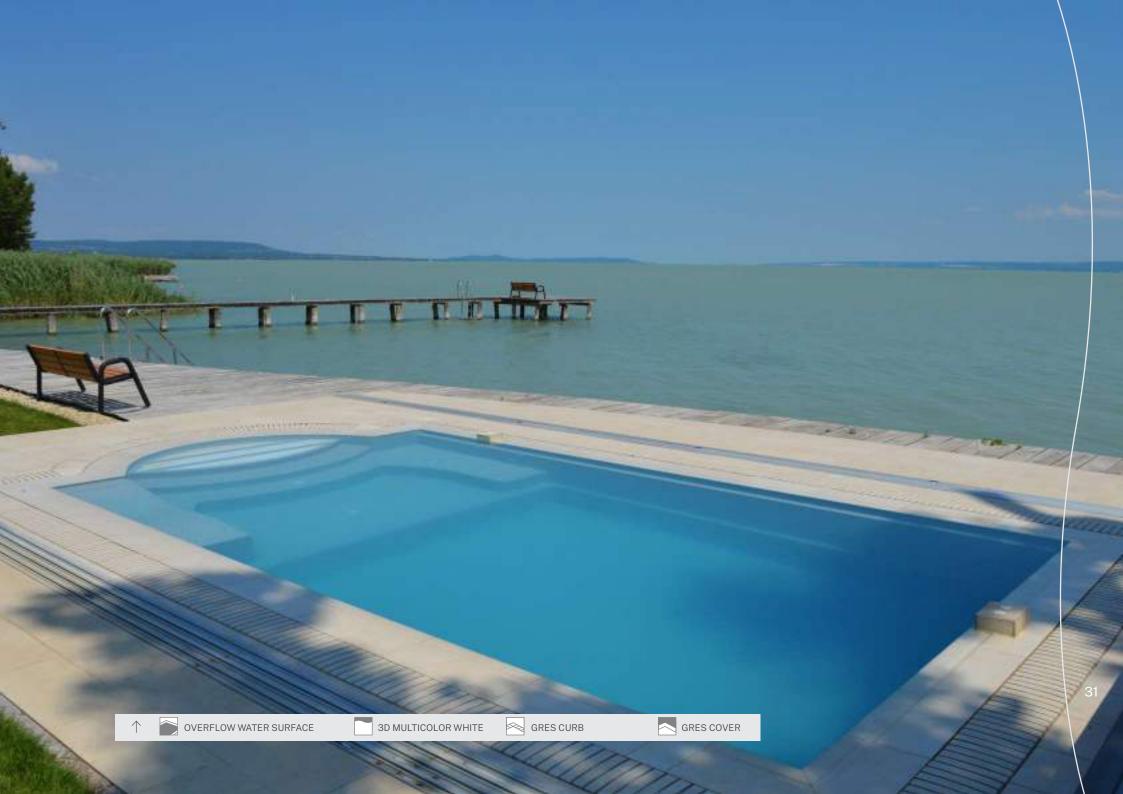

**GENOVA 90** 

SPA

**CAPRI** 

MIAMI

FLOATING CORRIDOR

STRETCHED WATER LEVEL

The pool water reflects three different natural effects because of the color scheme of our pools.

BASE COLORS: Completely smooth, non-glitter colors that reflect the "clear water" effect of natural waters