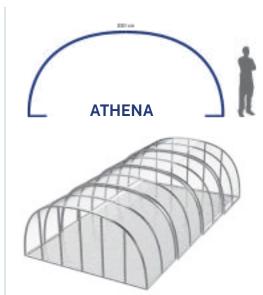

### **MEDIUM HIGH COVERS**

The Apollo is a classic model of mid-height pool enclosures that provides more freedom of movement under the enclosed pool cover. Circular pool cover with 10 mm air cell polycarbonate glazing. One of the most weather resistant covers. The frame structure is made of a custom-made precious metal alloy. Rounded edges and corners prevent accidents.