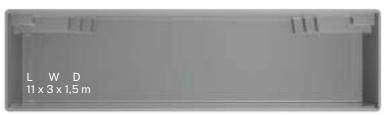

3D MULTICOLOR GRAY DECOR CONCRETE COVERING

| 8,0 m  |
|--------|
| 3,8 m  |
| 1,5 m  |
| 31 m³  |
| 800 Kg |
|        |

3D MULTICOLOR GRAY

WOOD PANELING

| Lenght | 11,0 m |
|--------|--------|
| Width  | 3,0 m  |
| Depth  | 1,5 m  |
| Volume | 40 m³  |
| Weight | 980 Kg |