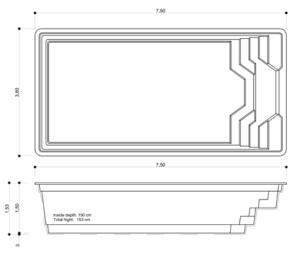

ROMA 65

ROMA 90

ADRIA 75

ADRIA 100

SPA 62

L-Length W-Width D-Depth

**GENOVA 70** 

SPA 92

| 3   |                                             |  |
|-----|---------------------------------------------|--|
| 1,2 | Inside depth: 120 cm<br>Total hight: 123 cm |  |
|     | Total hight: 123 cm                         |  |
|     |                                             |  |