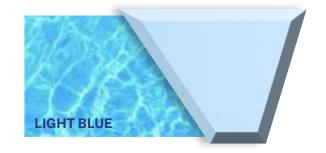

**GENOVA 90** 

SPA

**CAPRI** 

MIAMI

FLOATING CORRIDOR

STRETCHED WATER LEVEL

The pool water reflects three different natural effects because of the color scheme of our pools.

BASE COLORS: Completely smooth, non-glitter colors that reflect the "clear water" effect of natural waters

#### BRILLANT COLORS:

Glittery colors that generate the effect of "sea water" and a sparkling water surface

#### 3D MULTICOLOR COLORS:

Glittery colors, more vivid than brillant colors that reflect a sparkling and "deep water" effect

COMPOSIT CERAMIC SYSTEM