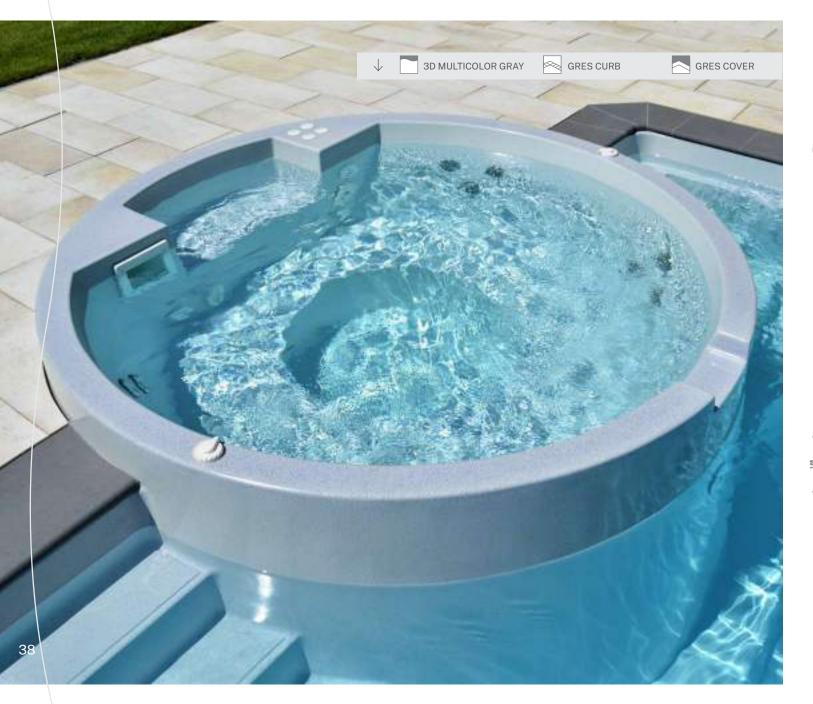

ROMA 65

ROMA 90

ADRIA 75

ADRIA 100

SPA 62

L-Length W-Width D-Depth

**GENOVA 70** 

SPA 92

**GENOVA 90** 

SPA

**CAPRI** 

MIAMI

FLOATING CORRIDOR

STRETCHED WATER LEVEL

The pool water reflects three different natural effects because of the color scheme of our pools.

BASE COLORS: Completely smooth, non-glitter colors that reflect the "clear water" effect of natural waters