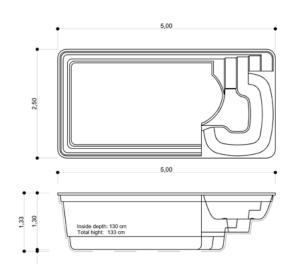

| Lenght | 4,5 m               |
|--------|---------------------|
| Width  | 2,5 m               |
| Depth  | 1,2 m               |
| Volume | 10,5 m <sup>3</sup> |
| Weight | 360 Kg              |

| Lenght | 5,0 m             |
|--------|-------------------|
| Width  | 2,5 m             |
| Depth  | 1,3 m             |
| Volume | 11 m <sup>3</sup> |
| Weight | 460 Kg            |