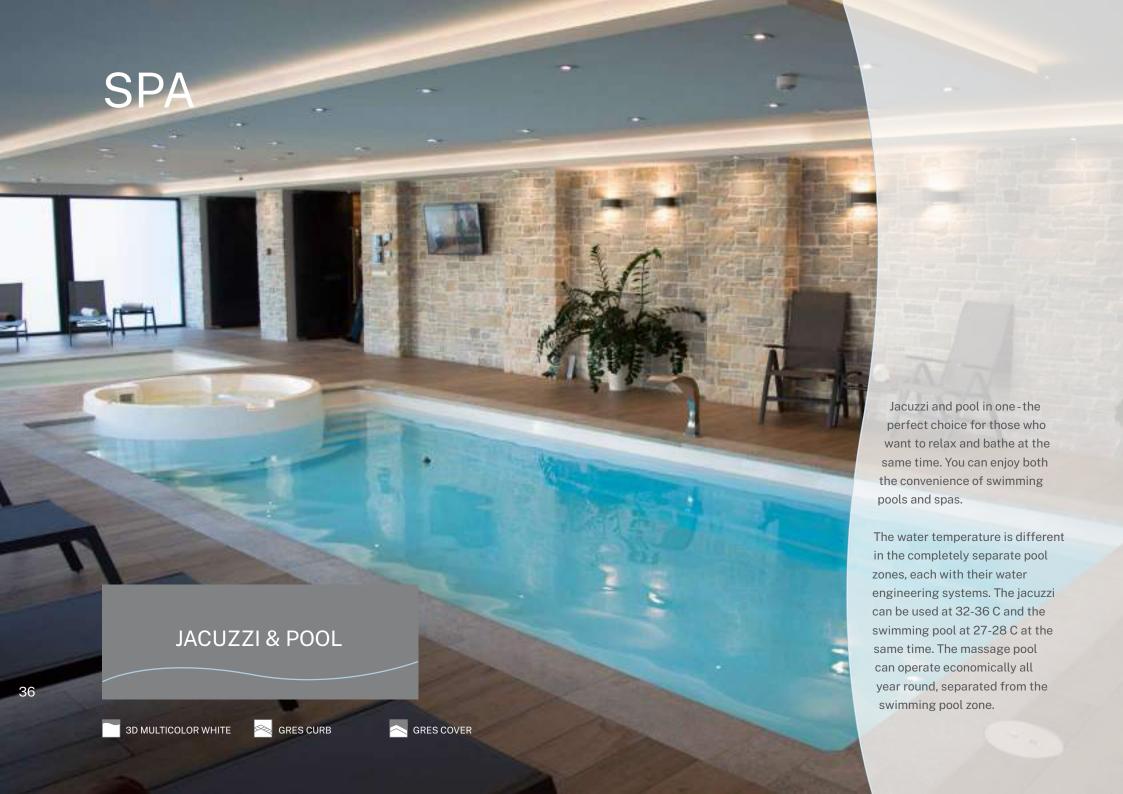

ROMA 65

ROMA 90

ADRIA 75

ADRIA 100

SPA 62

L-Length W-Width D-Depth

**GENOVA 70** 

SPA 92

**GENOVA 90** 

SPA

**CAPRI** 

MIAMI

FLOATING CORRIDOR

STRETCHED WATER LEVEL

The pool water reflects three different natural effects because of the color scheme of our pools.

BASE COLORS: Completely smooth, non-glitter colors that reflect the "clear water" effect of natural waters