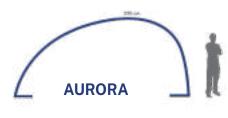

### **COVERS**

High, medium, and low covers are available for our pools to suit different needs

**LOW COVER** – advantageous in places where the panorama must be preserved

**MEDIUM-HIGH COVER** – if you want airier cover this solution is the perfect choice; it provides enough space to play in the water or relax on the shore, you can enjoy swimming in the pool even when the cover is on

HIGH COVER – the most spacious cover, if you want an outdoor pool to have almost all the comfort of an indoor one, then the high coverage is the right choice, and beyond that the mobility of the cover provides even more benefits, there is also enough space to relax on the bank of the pool