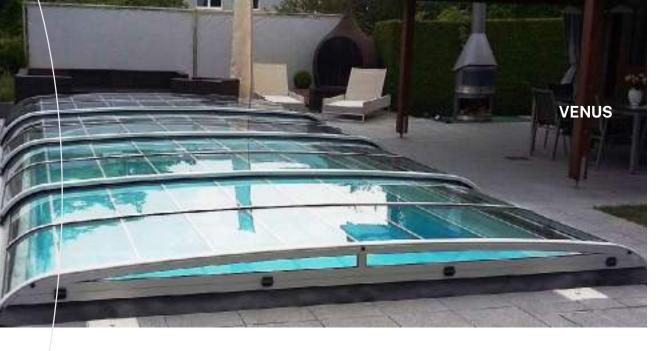

One of the lowest covers available, so it fits perfectly into any garden, not only highlighting the pool, but also allowing the beauty of the house and garden to prevail. A sophisticated combination of modern, flat and angular pool cover, a combination of comfort, aesthetics and user-friendly features. The stable but light structure of the sliding pool cover allows easy movement of all its elements. Transparent segments ensure a perfect view even when closed. The frame structure is made of a custom-made precious metal alloy. Rounded edges and corners prevent accidents. The safety catches protect the cover against accidental openings, closures and sudden gusts of wind. The operation is quick and easy. Height 50 cm.

Low enclosure, elegant model, the right choice for those who put the harmonious view of their garden in the foreground. Compact, glass-like pool cover with a basket curve

cross section and 10 mm air-cell polycarbonate glazing. Its standard rails, side entrance, high-quality insulating roofing material and removable front guarantee easy operation in all situations. The frame structure is made of a custom-made precious metal alloy. Rounded edges and corners prevent accidents. Height 70-80 cm.

Discreet and sophisticated low enclosure that stretches in any garden, what is best provided by its angular, clean roofing material, futuristic carbon design and low air rails. Height 60-70 cm.

Modern, super flat curved pool cover, without door, with 4 mm clear solid polycarbonate glazing. The frame structure is made of a custommade precious metal alloy. Rounded edges and corners prevent accidents. Height 55 cm.

LOW COVERS