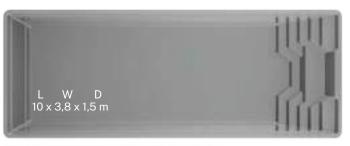

| Lenght | 10,0 m  |
|--------|---------|
| Width  | 3,8 m   |
| Depth  | 1,5 m   |
| Volume | 47 m³   |
| Weight | 1100 Kg |

3D MULTICOLOR WHITE

GRES CURB

GRES COVER

| Lenght | 7,0 m   |
|--------|---------|
| Width  | 3,8 m   |
| Depth  | 1-1,5 m |
| Volume | 29 m³   |
| Weight | 740 Kg  |