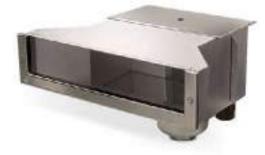

## PREFABRICATED FIBERGLASS ENGINEERING SHAFTS

PRACTICALITY - SIMPLICITY - CLEANLINESS

#### **SMALL TECHNOLOGY BOXES**

| Width  | 100 cm |
|--------|--------|
| Lenght | 100 cm |
| Depth  | 90 cm  |

Mechanical equipment are integrated parts of any pools. Proprietary prefabricated surface and subterranean fiberglass engineering shafts preserve the harmony of the pool environment, are easy to install and are practical.

### THE SUBTERRANEAN ENGINEERING SHAFTS ARE

- can be pre-ordered with integrated engineering
- · can be customized in 3 sizes
- · can be installed quickly
- allow simple, easy access and operation of the equipment and keep clean
- the roof is available in the color of the pool tub