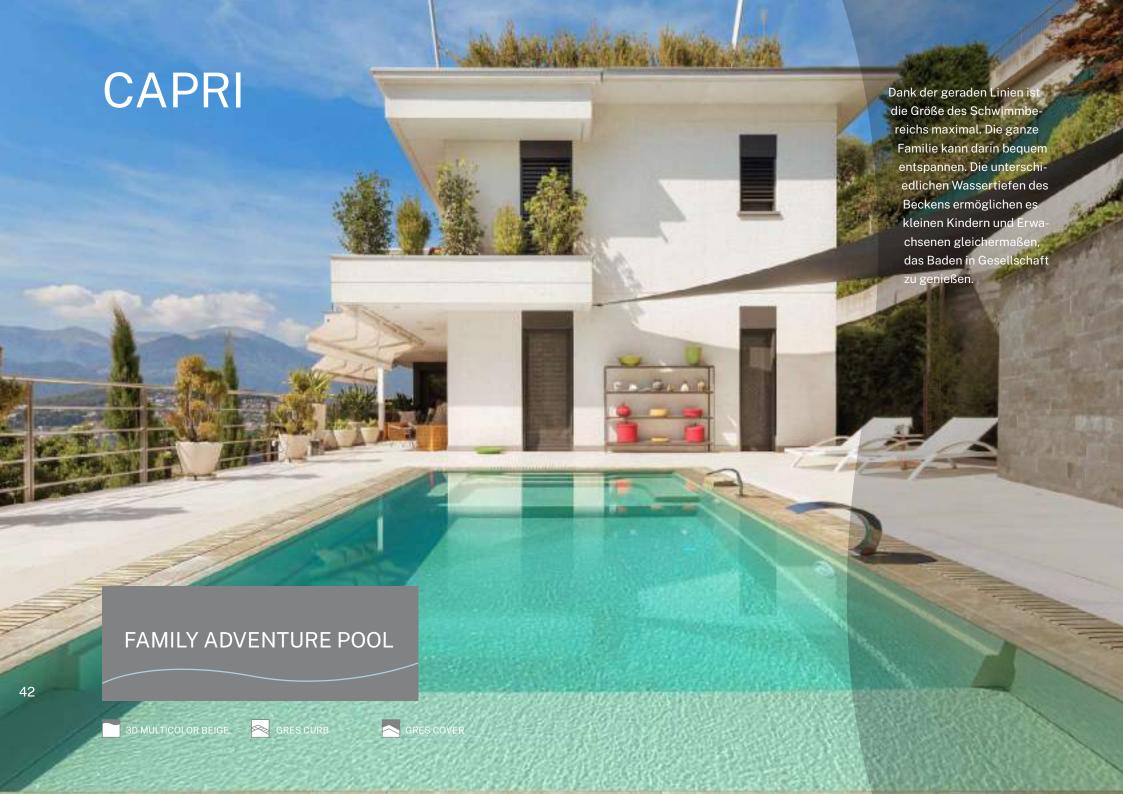

**GENOVA 90** 

SPA

**CAPRI** 

MIAMI

FLOATING CORRIDOR

STRETCHED WATER LEVEL

The pool water reflects three different natural effects because of the color scheme of our pools.

BASE COLORS: Completely smooth, non-glitter colors that reflect the "clear water" effect of natural waters

3D MULTICOLOR GRAY DECOR CONCRETE COVERING

| 8,0 m  |
|--------|
| 3,8 m  |
| 1,5 m  |
| 31 m³  |
| 800 Kg |
|        |

3D MULTICOLOR GRAY

WOOD PANELING

| Lenght | 11,0 m |
|--------|--------|
| Width  | 3,0 m  |
| Depth  | 1,5 m  |
| Volume | 40 m³  |
| Weight | 980 Kg |