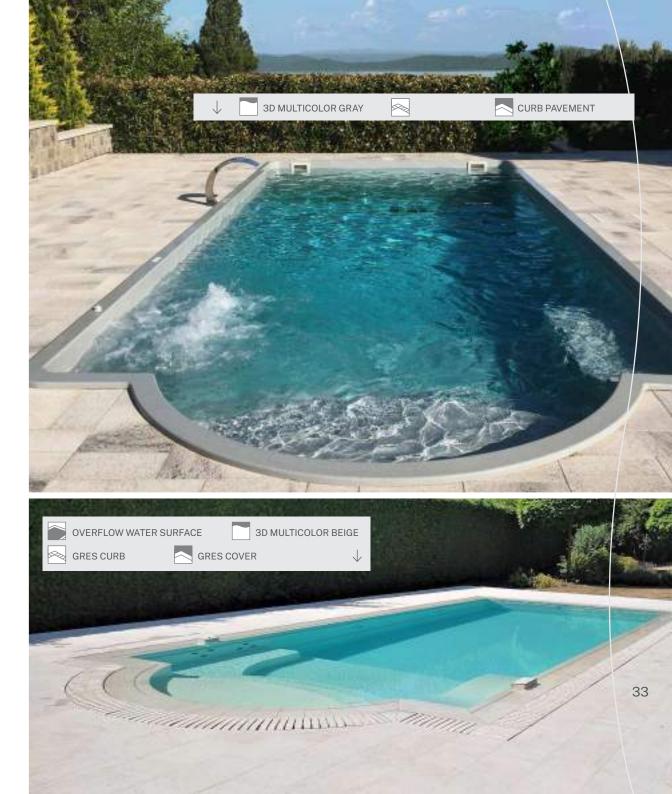

#### **GRES COVER**

The excellent quality of the gres tiles is due to the different manufacturing technology, which ensures that the tiles have outstanding wear resistance, extremely low porosity, and thus excellent frost resistance. It is also a good choice for endurance and increased use.