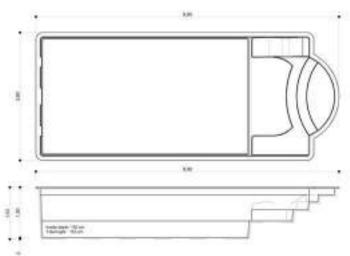

| Lenght | 10,0 m  |
|--------|---------|
| Width  | 3,8 m   |
| Depth  | 1,5 m   |
| Volume | 47 m³   |
| Weight | 1100 Kg |

3D MULTICOLOR WHITE

GRES CURB

GRES COVER

| Lenght | 7,0 m   |
|--------|---------|
| Width  | 3,8 m   |
| Depth  | 1-1,5 m |
| Volume | 29 m³   |
| Weight | 740 Kg  |