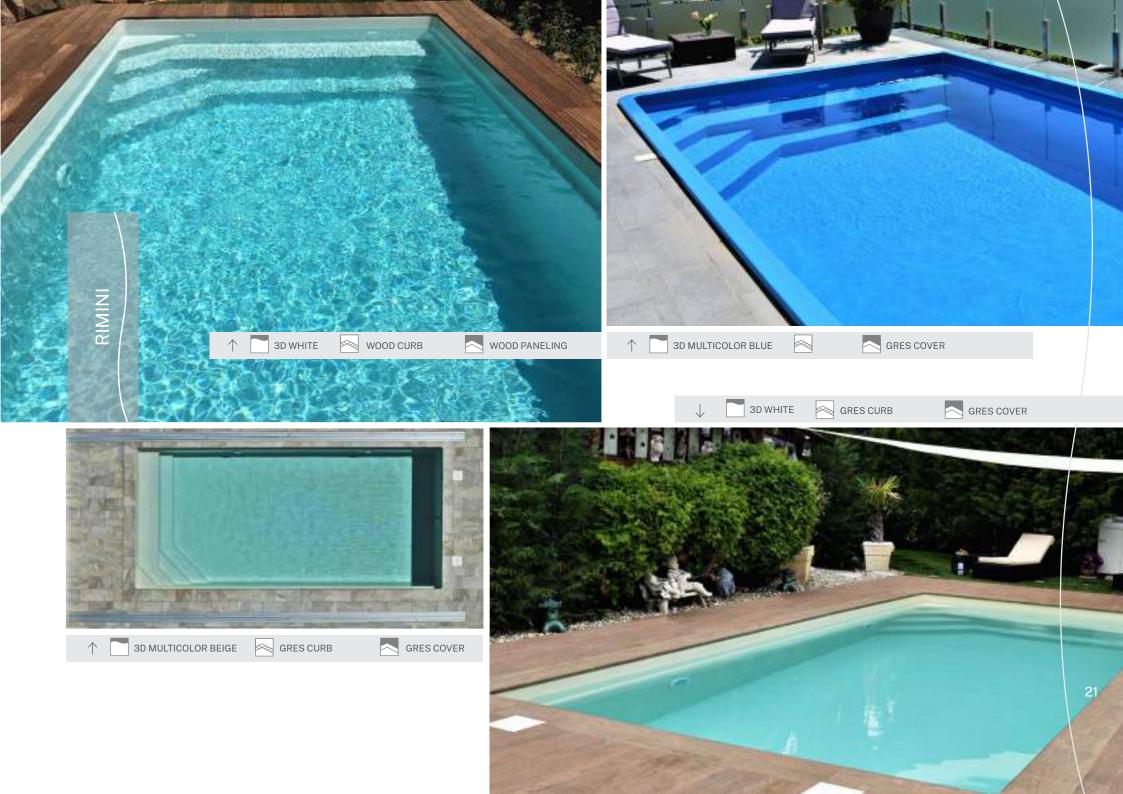

# COMPOSITE CERAMIC POOLS

KORFU

**WELLNESS** 

TOSCANA

**IBIZA** 

RIMINI 6

RIMINI 7

RIMINI 8

### **CURBSTONE**

It perfectly covers the gap between the pool and the walking surface, gives an aesthetic frame to the pool, emphasizes its outline. We offer custom pool stones in a variety of colors, size and materials to match the curves of our pools. Our range is available in

#### **GRES COVER**

The excellent quality of the gres tiles is due to the different manufacturing technology, which ensures that the tiles have outstanding wear resistance, extremely low porosity, and thus excellent frost resistance. It is also a good choice for endurance and increased use.

### **WOOD PANELING**

Warm, natural cover. Exclusively made of hard or tropical wood, so it is water resistant, does not absorb water nor does it warp. Wood treatment is necessary at least once a year to maintain its appearance and increase its lifespan. We also provide consultancy and, if required, maintenance for the treatment of wooden finishes.