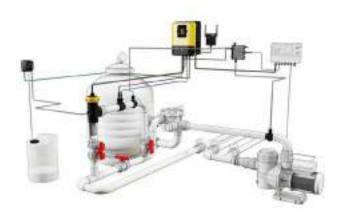

# PARTS OF THE BUILT-IN WATER CIRCULATION SYSTEM WITH OPTIONAL ELEMENTS

 FREQUENCY ENGINE – based on energy saving and green technology

#### · SAND FILTER TANK -

the most efficient water filtration; the filter tank contains a quartz sand filter cartridge, through which it filters the water returning to the pool

pH measuring and regulating device it allows continuous adjustment according to the prescribed values; provides the most ideal use of chemicals

 DIGITAL CONTROL SYSTEM-can be operated from a household circuit with remote control function; programable and controllable equipment and accessories belonging to and surrounding the pool (lighting, filter system, irrigation system, cleaning equipment, etc.). The control unit can be connected to any socket inside the house and it communicates with the communication modules installed in front of the equipment via the existing network

DIVERTER VALVE WITH DIGITAL DISPLAY -

automatically backwash and rinse the sand filter tank