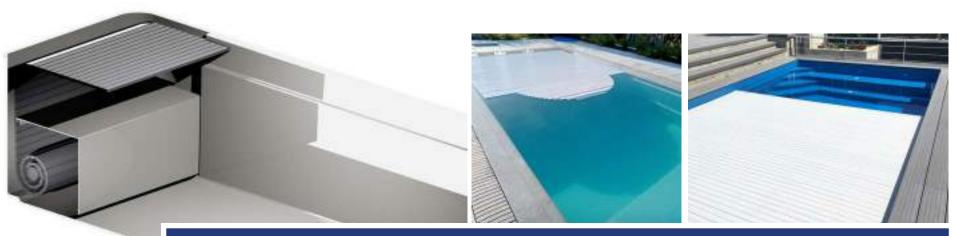

#### **UNEARTHLY TECHNOLOGY BOX**

| Width  | 230 cm |
|--------|--------|
| Lenght | 115 cm |
| Depth  | 110 cm |

The lamella pool cover is available in a normal and a hidden version, in case of the latter one, the concealed cover hold in the pool tub hides the pool cover. The cover is driven by a motor mounted in a winding mechanism in a hidden location.

The opening and closing works with a safety switch. Covers can also be operated with digital or remote control.

When retracted, it can withstand normal human body weight.

The cover can also be equipped with solar panels, which raise the water temperature by 4-5 C compared to a normal lamella cover.

THE LAMELLA POOL COVER IS AVAILABLE IN A NORMAL AND A HIDDEN VERSION, IN CASE OF THE LATTER ONE, THE CONCEALED COVER HOLD IN THE POOL TUB HIDES THE POOL COVER. THE COVER IS DRIVEN BY A MOTOR MOUNTED IN A WINDING MECHANISM IN A HIDDEN LOCATION.