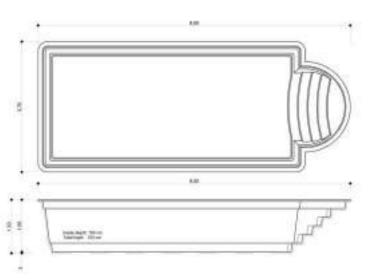

| 3   |                                             |  |
|-----|---------------------------------------------|--|
| 1,2 | Inside depth: 120 cm<br>Total hight: 123 cm |  |
|     | Total hight: 123 cm                         |  |
|     |                                             |  |

| Lenght | 4,5 m               |
|--------|---------------------|
| Width  | 2,5 m               |
| Depth  | 1,2 m               |
| Volume | 10,5 m <sup>3</sup> |
| Weight | 360 Kg              |

| Lenght | 5,0 m             |
|--------|-------------------|
| Width  | 2,5 m             |
| Depth  | 1,3 m             |
| Volume | 11 m <sup>3</sup> |
| Weight | 460 Kg            |