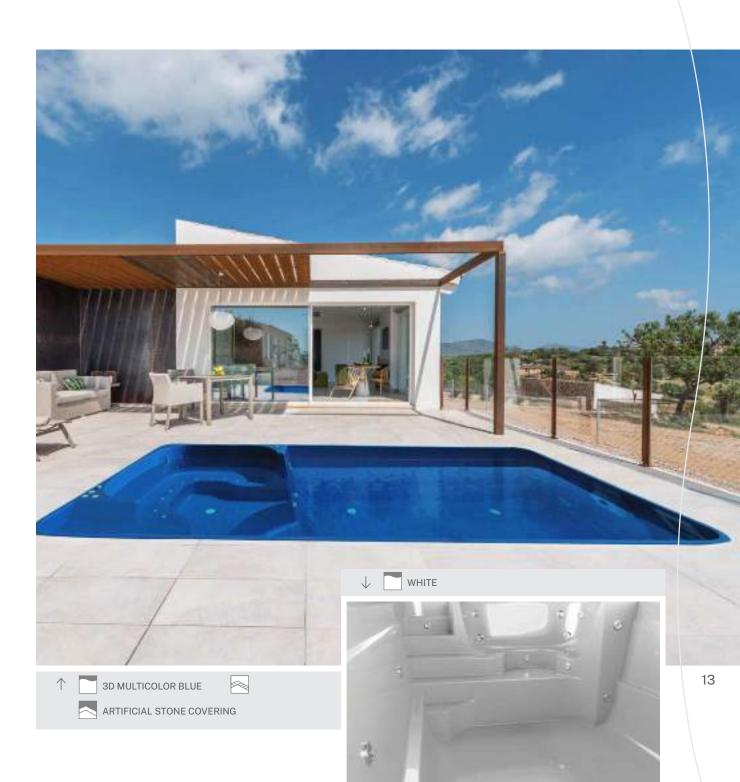

ce, and it is a more traditional type of filter that is easier to install and consequently less expensive.







| 3   |                                             |  |
|-----|---------------------------------------------|--|
| 1,2 | Inside depth: 120 cm<br>Total hight: 123 cm |  |
|     | Total hight: 123 cm                         |  |
|     |                                             |  |

| Lenght | 4,5 m               |
|--------|---------------------|
| Width  | 2,5 m               |
| Depth  | 1,2 m               |
| Volume | 10,5 m <sup>3</sup> |
| Weight | 360 Kg              |













| Lenght | 5,0 m             |
|--------|-------------------|
| Width  | 2,5 m             |
| Depth  | 1,3 m             |
| Volume | 11 m <sup>3</sup> |
| Weight | 460 Kg            |











| Lenght | 6,0 m  |
|--------|--------|
| Width  | 3,0 m  |
| Depth  | 1,4 m  |
| Volume | 18 m³  |
| Weight | 540 Kg |























3D MULTICOLOR BLUE





















| Lenght | 6,5 m  |
|--------|--------|
| Width  | 3,5 m  |
| Depth  | 1,5 m  |
| Volume | 25 m³  |
| Weight | 580 Kg |







| Lenght | 9,0 m  |
|--------|--------|
| Width  | 3,75 m |
| Depth  | 1,5 m  |
| Volume | 43 m³  |
| Weight | 860 Kg |

















| Lenght | 7,5 m  |
|--------|--------|
| Width  | 3,8 m  |
| Depth  | 1,5 m  |
| Volume | 35 m³  |
| Weight | 810 Kg |
|        |        |







| Lenght | 10,0 m  |
|--------|---------|
| Width  | 3,8 m   |
| Depth  | 1,5 m   |
| Volume | 47 m³   |
| Weight | 1100 Kg |







3D MULTICOLOR WHITE

GRES CURB

GRES COVER











| Lenght |