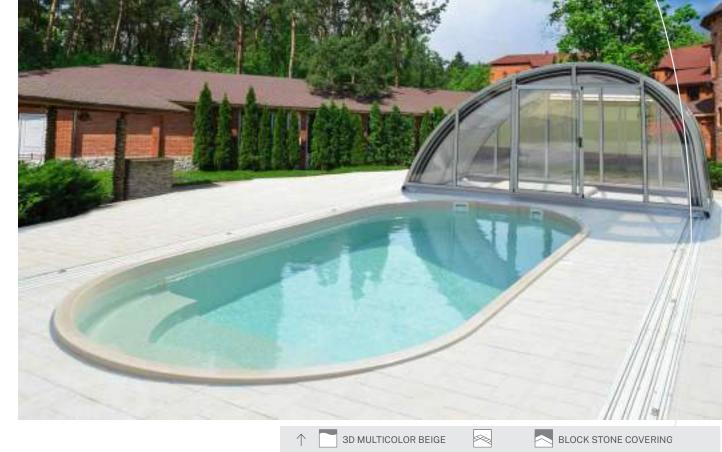

### **COVERS**

High, medium, and low covers are available for our pools to suit different needs

**LOW COVER** – advantageous in places where the panorama must be preserved

**MEDIUM-HIGH COVER** – if you want airier cover this solution is the perfect choice; it provides enough space to play in the water or relax on the shore, you can enjoy swimming in the pool even when the cover is on

HIGH COVER – the most spacious cover, if you want an outdoor pool to have almost all the comfort of an indoor one, then the high coverage is the right choice, and beyond that the mobility of the cover provides even more benefits, there is also enough space to relax on the bank of the pool