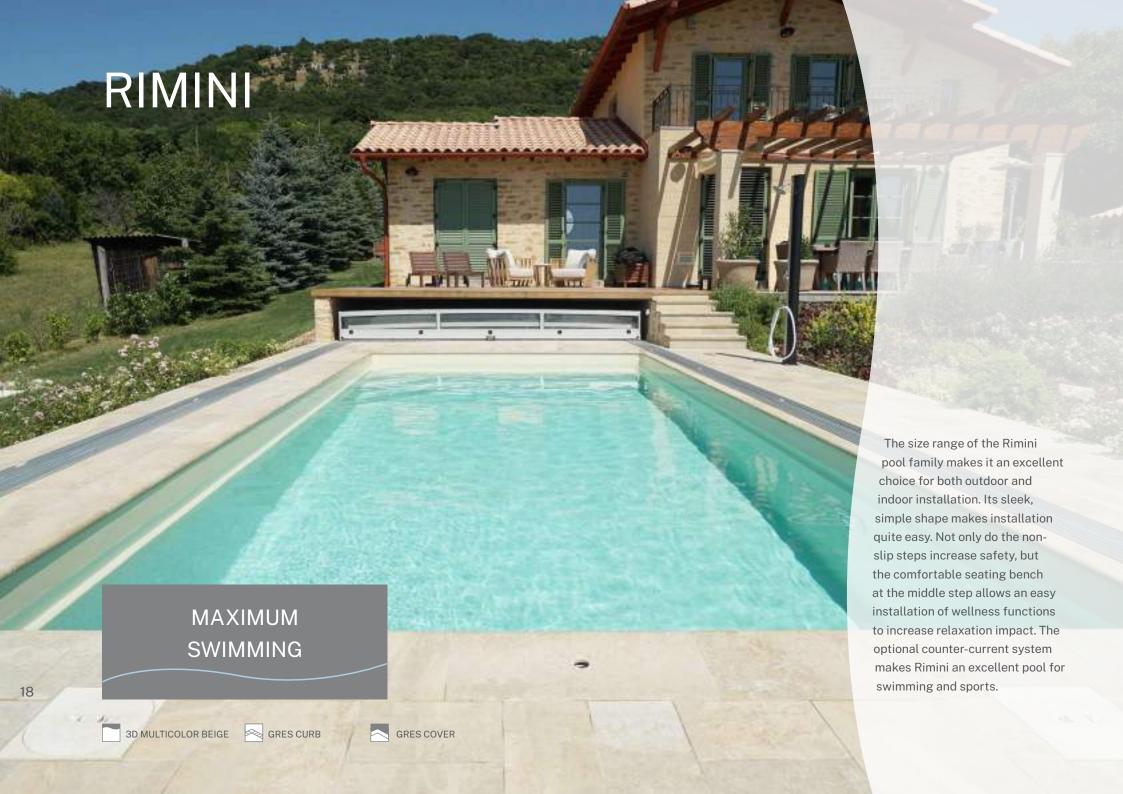

## **INFINITY** - also known as the "Finnish" circulation system

"Infinity" is the name given to systems that allow water to overflow at the top of the pool, where it is collected in a conduit and then filtered through a more complex, structured system. Infinity looks more impressive than a skimmer system and its surroundings are completely levelled to the water surface, the pool looks to be the continuation of the "shoreline".

Infinity and skimmer systems differ from each other quite extensively both technically and for their visual effect.

Any types of our pools can be installed with the infinity system, which is one of the most modern solutions and there are several versions of it.