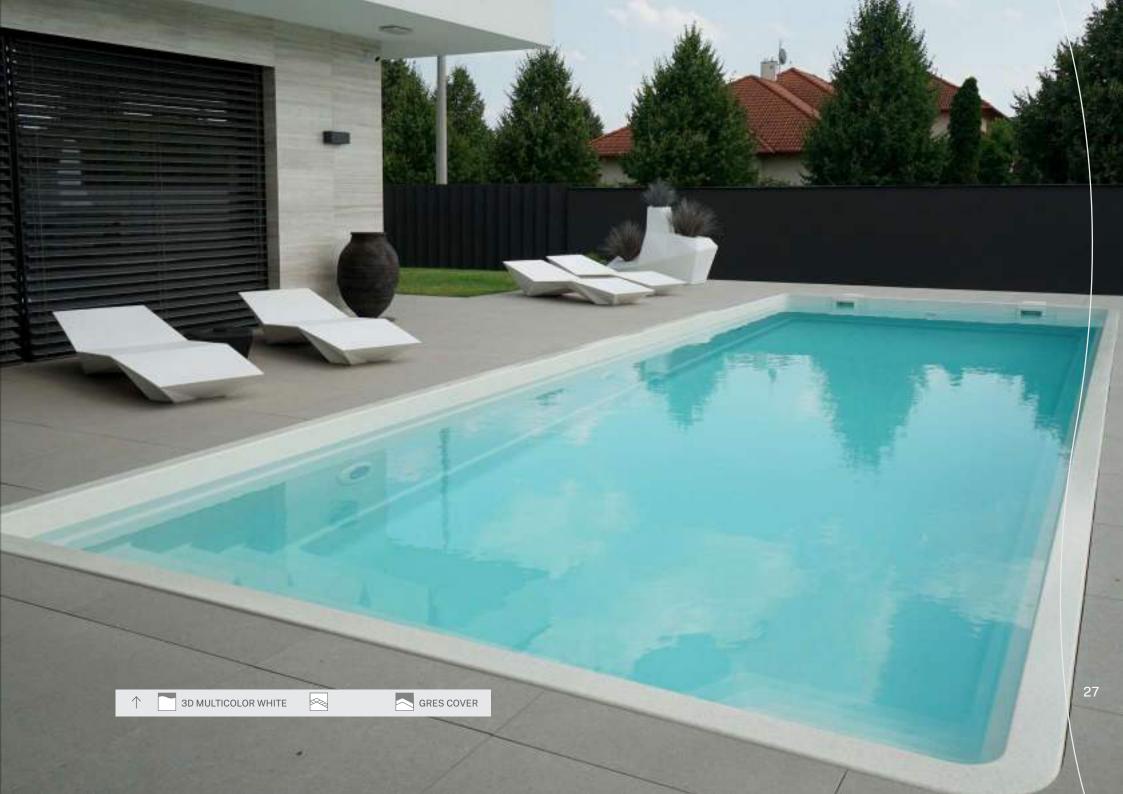

-----------------|
| Width  | 2,5 m               |
| Depth  | 1,2 m               |
| Volume | 10,5 m <sup>3</sup> |
| Weight | 360 Kg              |













| Lenght | 5,0 m             |
|--------|-------------------|
| Width  | 2,5 m             |
| Depth  | 1,3 m             |
| Volume | 11 m <sup>3</sup> |
| Weight | 460 Kg            |











| Lenght | 6,0 m  |
|--------|--------|
| Width  | 3,0 m  |
| Depth  | 1,4 m  |
| Volume | 18 m³  |
| Weight | 540 Kg |























3D MULTICOLOR BLUE





















| Lenght | 6,5 m  |
|--------|--------|
| Width  | 3,5 m  |
| Depth  | 1,5 m  |
| Volume | 25 m³  |
| Weight | 580 Kg |







| Lenght | 9,0 m  |
|--------|--------|
| Width  | 3,75 m |
| Depth  | 1,5 m  |
| Volume | 43 m³  |
| Weight | 860 Kg |

















| Lenght | 7,5 m  |
|--------|--------|
| Width  | 3,8 m  |
| Depth  | 1,5 m  |
| Volume | 35 m³  |
| Weight | 810 Kg |
|        |        |







| Lenght | 10,0 m  |
|--------|---------|
| Width  | 3,8 m   |
| Depth  | 1,5 m   |
| Volume | 47 m³   |
| Weight | 1100 Kg |







3D MULTICOLOR WHITE

GRES CURB

GRES COVER











| Lenght | 7,0 m   |
|--------|---------|
| Width  | 3,8 m   |
| Depth  | 1-1,5 m |
| Volume | 29 m³   |
| Weight | 740 Kg  |







| Lenght | 9,0 m   |
|--------|---------|
| Width  | 3,8 m   |
| Depth  | 1-1,5 m |
| Volume | 39 m³   |
| Weight | 880 Kg  |









1100 Kg

Weight













| Lenght | 6,2 m  |
|--------|--------|
| Width  | 3,75 m |
| Depth  | 1,5 m  |
| Volume | 24 m³  |
| Weight | 650 Kg |
|        |        |











| Lenght |