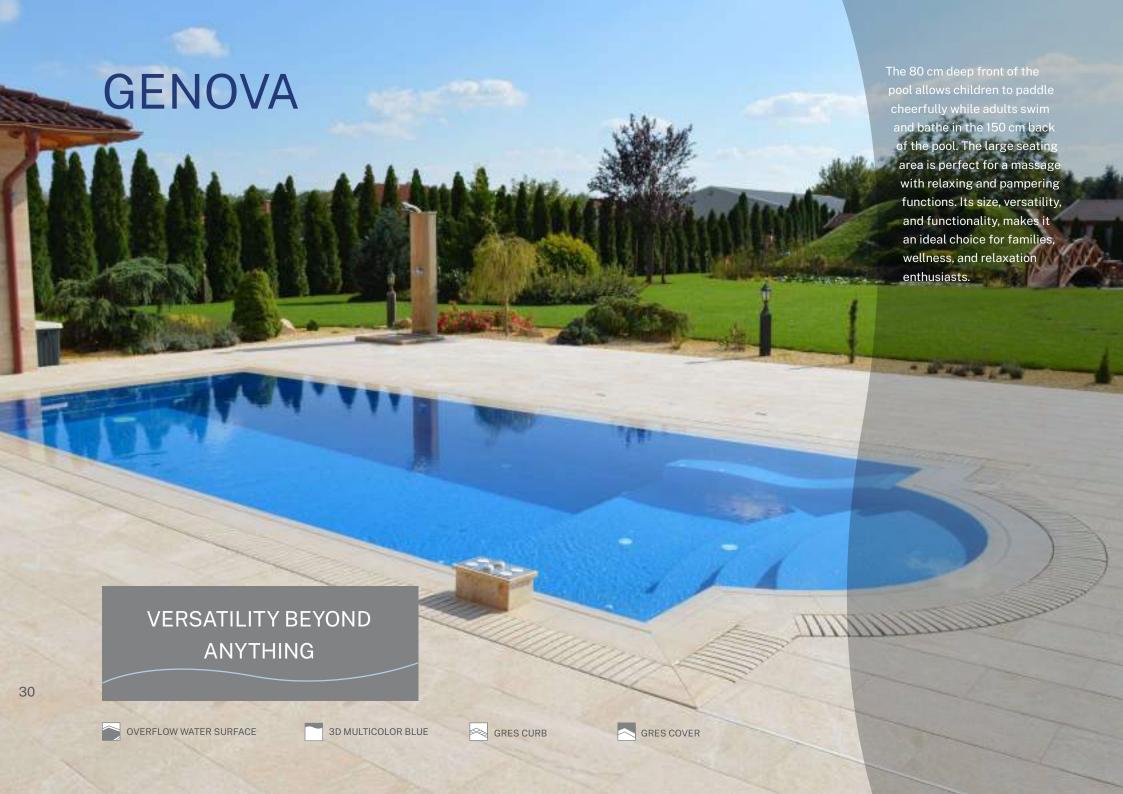

ROMA 65

ROMA 90

ADRIA 75

ADRIA 100

SPA 62

L-Length W-Width D-Depth

**GENOVA 70** 

SPA 92

**GENOVA 90** 

SPA

**CAPRI** 

MIAMI

FLOATING CORRIDOR

STRETCHED WATER LEVEL

The pool water reflects three different natural effects because of the color scheme of our pools.

BASE COLORS: Completely smooth, non-glitter colors that reflect the "clear water" effect of natural waters