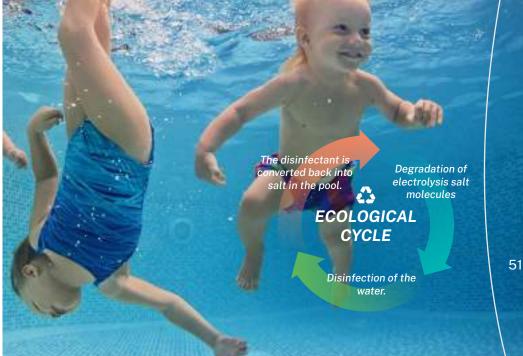

### CHILD FRIENDLY SOLUTION

www.lv-pools.com

No itchy skin or reddened eyes-this is the biggest benefit of chemical-free cleaning, especially for young children.

Disinfection without the use of chemicals, crystal clear water. In addition to the therapeutic effects of mild salt water, bacteria-free water allows safe bathing. Beyond maintaining disinfection, it continuously recycles the dissolved salt, so it is more environment friendly.

The principle of chemical-free cleaning is to add salt directly to the pool water at a rate of 4-6 grams per liter, which is approximately one-tenth of the seawater. The device decomposes the salt (sodium chloride) into chlorine gas by electrolysis, which has a very strong disinfectant effect and dissolves immediately in water. The active chlorine formed in the cells immediately destroys the microorganisms and provides a sufficient level of free chlorine even when diluted in the pool space. Active chlorine decomposes in the pool by the sun's UV radiation, but is automatically regenerated in the cell, creating a natural cycle.