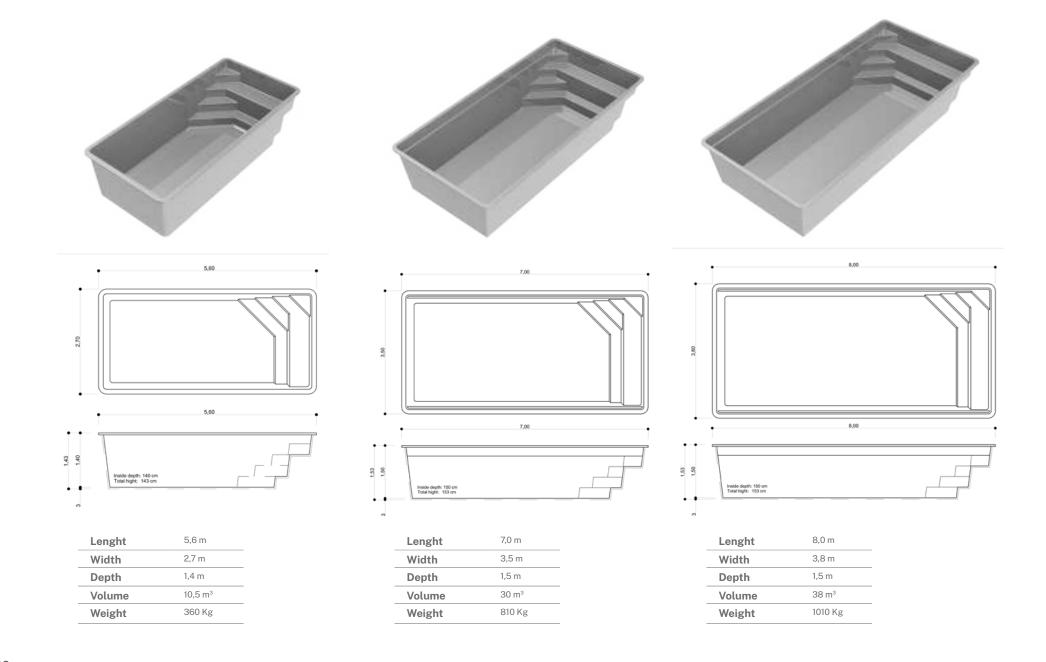

# COMPOSITE CERAMIC POOLS

KORFU

**WELLNESS** 

TOSCANA

**IBIZA** 

RIMINI 6

RIMINI 7

RIMINI 8

| Lenght | 4,5 m               |
|--------|---------------------|
| Width  | 2,5 m               |
| Depth  | 1,2 m               |
| Volume | 10,5 m <sup>3</sup> |
| Weight | 360 Kg              |

| Lenght | 5,0 m             |
|--------|-------------------|
| Width  | 2,5 m             |
| Depth  | 1,3 m             |
| Volume | 11 m <sup>3</sup> |
| Weight | 460 Kg            |

| Lenght | 6,0 m  |
|--------|--------|
| Width  | 3,0 m  |
| Depth  | 1,4 m  |
| Volume | 18 m³  |
| Weight | 540 Kg |

3D MULTICOLOR BLUE

| Lenght | 6,5 m  |
|--------|--------|
| Width  | 3,5 m  |
| Depth  | 1,5 m  |
| Volume | 25 m³  |
| Weight | 580 Kg |

| Lenght | 9,0 m  |
|--------|--------|
| Width  | 3,75 m |
| Depth  | 1,5 m  |
| Volume | 43 m³  |
| Weight | 860 Kg |

| Lenght | 7,5 m  |
|--------|--------|
| Width  | 3,8 m  |
| Depth  | 1,5 m  |
| Volume | 35 m³  |
| Weight | 810 Kg |
|        |        |