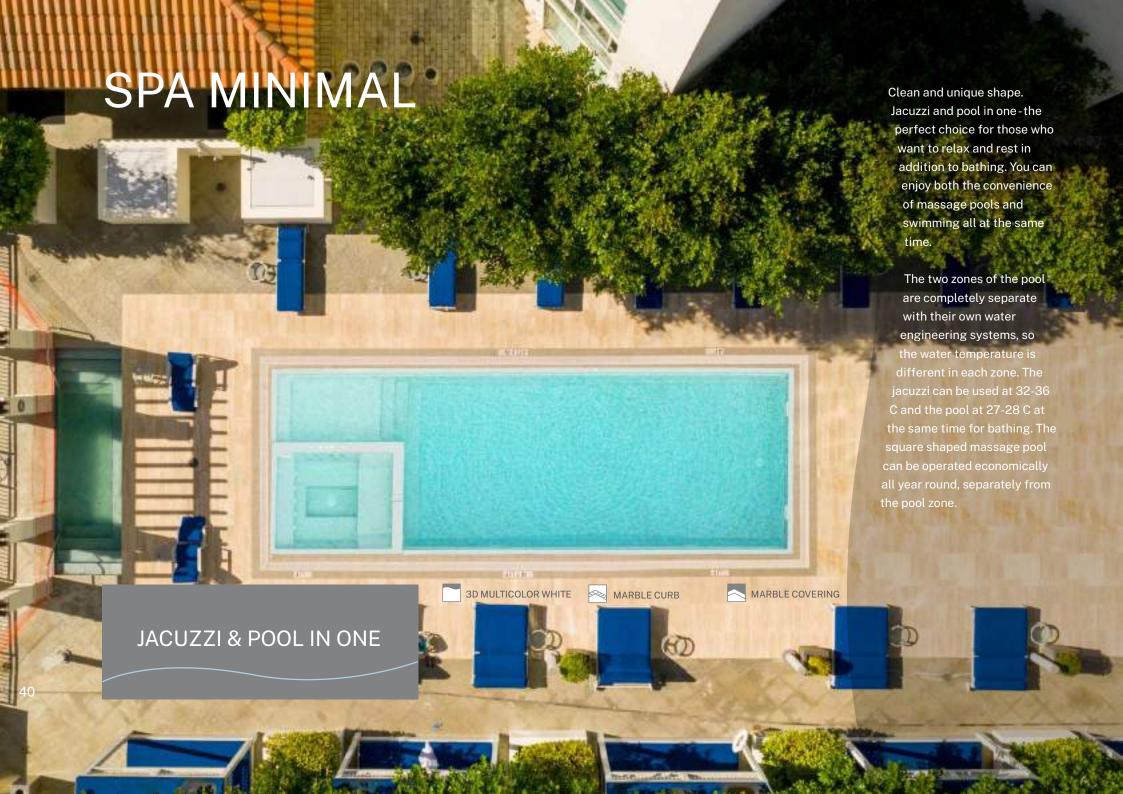

## **INFINITY** - also known as the "Finnish" circulation system

"Infinity" is the name given to systems that allow water to overflow at the top of the pool, where it is collected in a conduit and then filtered through a more complex, structured system. Infinity looks more impressive than a skimmer system and its surroundings are completely levelled to the water surface, the pool looks to be the continuation of the "shoreline".

Infinity and skimmer systems differ from each other quite extensively both technically and for their visual effect.

Any types of our pools can be installed with the infinity system, which is one of the most modern solutions and there are several versions of it.

You can choose between all types of overflow water surface pools, which are among the most modern, and there are also several versions of them.