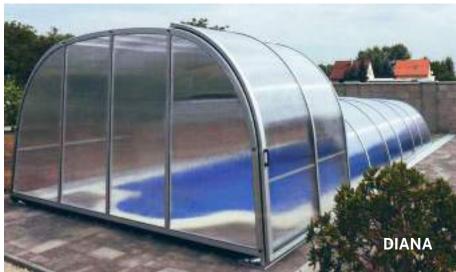

### **DIANA**

Basket curve cross-section pool cover with elevated foreground, medium-height additional segments, 10 mm air-cell polycarbonate glazing. The frame structure is made of a custom-made precious metal alloy. Rounded edges and corners prevent accidents. Height: 220-260 cm.