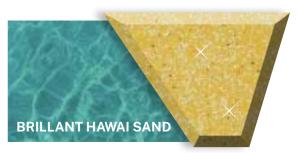

#### BRILLANT COLORS:

Glittery colors that generate the effect of "sea water" and a sparkling water surface

## **BRILLANT COLORS**