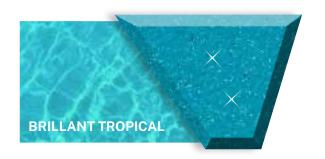

#### BRILLANT COLORS:

Glittery colors that generate the effect of "sea water" and a sparkling water surface

## **BRILLANT COLORS**