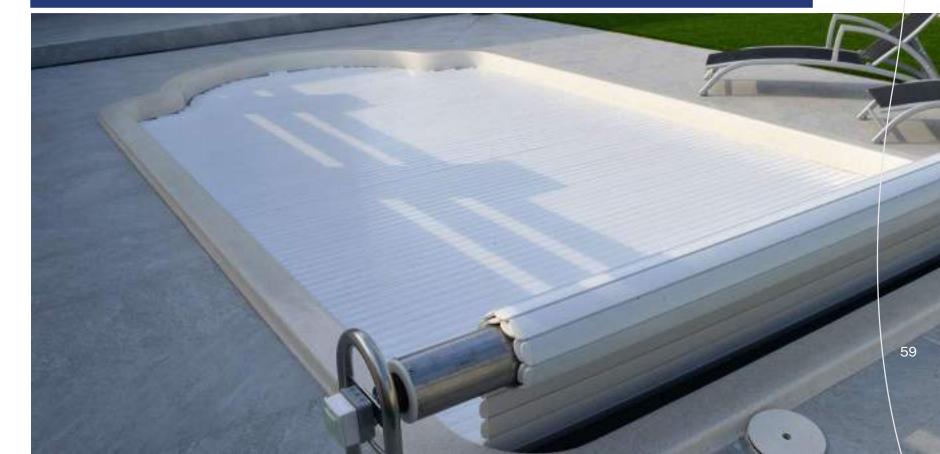

#### **UNEARTHLY TECHNOLOGY BOX**

| Width  | 230 cm |
|--------|--------|
| Lenght | 115 cm |
| Depth  | 110 cm |

The lamella pool cover is available in a normal and a hidden version, in case of the latter one, the concealed cover hold in the pool tub hides the pool cover. The cover is driven by a motor mounted in a winding mechanism in a hidden location.

The opening and closing works with a safety switch. Covers can also be operated with digital or remote control.

When retracted, it can withstand normal human body weight.

The cover can also be equipped with solar panels, which raise the water temperature by 4-5 C compared to a normal lamella cover.

THE LAMELLA POOL COVER IS AVAILABLE IN A NORMAL AND A HIDDEN VERSION, IN CASE OF THE LATTER ONE, THE CONCEALED COVER HOLD IN THE POOL TUB HIDES THE POOL COVER. THE COVER IS DRIVEN BY A MOTOR MOUNTED IN A WINDING MECHANISM IN A HIDDEN LOCATION.