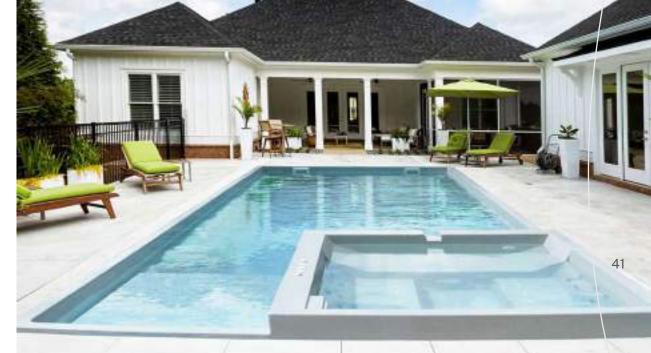

**GENOVA 90** 

SPA

**CAPRI** 

MIAMI

FLOATING CORRIDOR

STRETCHED WATER LEVEL

The pool water reflects three different natural effects because of the color scheme of our pools.

BASE COLORS: Completely smooth, non-glitter colors that reflect the "clear water" effect of natural waters