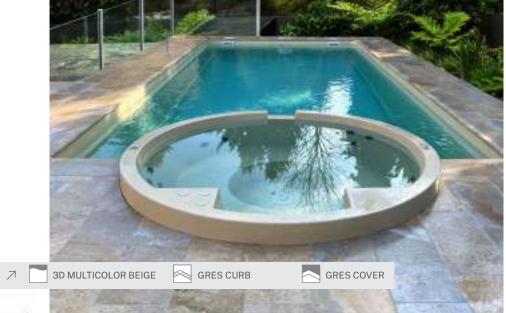

### **CURBSTONE**

It perfectly covers the gap between the pool and the walking surface, gives an aesthetic frame to the pool, emphasizes its outline. We offer custom pool stones in a variety of colors, size and materials to match the curves of our pools. Our range is available in

#### **GRES COVER**

The excellent quality of the gres tiles is due to the different manufacturing technology, which ensures that the tiles have outstanding wear resistance, extremely low porosity, and thus excellent frost resistance. It is also a good choice for endurance and increased use.