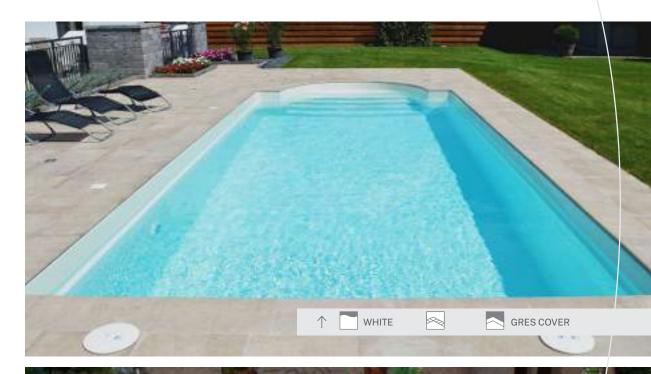

#### **GRES COVER**

The excellent quality of the gres tiles is due to the different manufacturing technology, which ensures that the tiles have outstanding wear resistance, extremely low porosity, and thus excellent frost resistance. It is also a good choice for endurance and increased use.