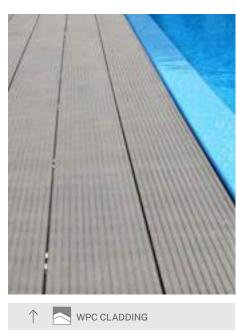

# WPC (WOOD PLASTIC COMPOSITE) CLADDING

This cover does not lose its original beauty without surface treatment, and its components are almost fully natural or recycled materials, so it is environmentally friendly. It does not require increased maintenance, yet it retains its original beauty.