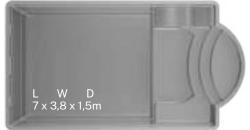

ROMA 65

ROMA 90

ADRIA 75

ADRIA 100

SPA 62

L-Length W-Width D-Depth

**GENOVA 70** 

SPA 92

| Lenght | 9,0 m  |
|--------|--------|
| Width  | 3,75 m |
| Depth  | 1,5 m  |
| Volume | 43 m³  |
| Weight | 860 Kg |

| Lenght | 7,5 m  |
|--------|--------|
| Width  | 3,8 m  |
| Depth  | 1,5 m  |
| Volume | 35 m³  |
| Weight | 810 Kg |
|        |        |