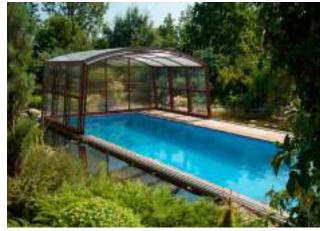

### **COVERS**

High, medium, and low covers are available for our pools to suit different needs

**LOW COVER** – advantageous in places where the panorama must be preserved

**MEDIUM-HIGH COVER** – if you want airier cover this solution is the perfect choice; it provides enough space to play in the water or relax on the shore, you can enjoy swimming in the pool even when the cover is on

HIGH COVER – the most spacious cover, if you want an outdoor pool to have almost all the comfort of an indoor one, then the high coverage is the right choice, and beyond that the mobility of the cover provides even more benefits, there is also enough space to relax on the bank of the pool